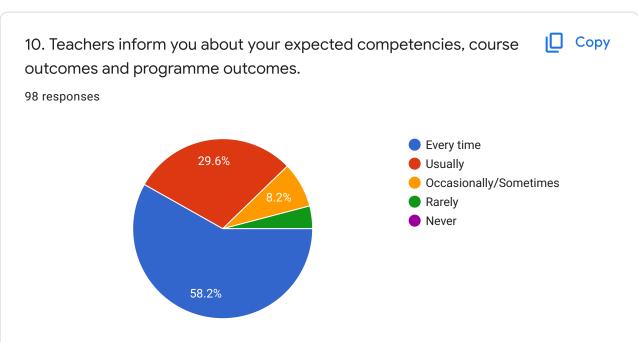

| 5.Fairness of the internal | 6.Was your performance | 7.The institute takes activ | 8.The teaching and mento | 9.The institution provides | 10.Teachers inform you a |
|----------------------------|------------------------|-----------------------------|--------------------------|----------------------------|--------------------------|
| always fair                | every time             | regularly                   | very well                | agree                      | every time               |
| always fair                | every time             | regularly                   | very well                | strongly agree             | every time               |
| always fair                | every time             | never                       | moderately               | strongly agree             | every time               |
| always fair                | every time             | regularly                   | significantly            | neutral                    | every time               |
| always fair                | every time             | regularly                   | very well                | strongly agree             | every time               |
| always fair                | every time             | regularly                   | significantly            | strongly agree             | every time               |
| always fair                | every time             | regularly                   | very well                | agree                      | usually                  |
| Sometimes unfair           | every time             | sometimes                   | not at all               | strongly agree             | occasionally             |
| always fair                | every time             | regularly                   | significantly            | agree                      | every time               |
| Sometimes unfair           | every time             | regularly                   | significantly            | strongly agree             | every time               |
| usually fair               | every time             | sometimes                   | moderately               | strongly agree             | usually                  |
| always fair                | every time             | regularly                   | very well                | agree                      | every time               |
| always fair                | every time             | regularly                   | very well                | agree                      | every time               |
| always fair                | every time             | regularly                   | significantly            | strongly agree             | every time               |
| always fair                | every time             | regularly                   | very well                | agree                      | every time               |
| always fair                | every time             | regularly                   | very well                | agree                      | every time               |
| always fair                | every time             | rarely                      | moderately               | agree                      | every time               |
| always fair                | every time             | regularly                   | significantly            | strongly agree             | every time               |
| always fair                | usually                | rarely                      | significantly            | agree                      | usually                  |
| usually fair               | usually                | sometimes                   | moderately               | disagree                   | usually                  |
| always fair                | every time             | regularly                   | significantly            | strongly agree             | every time               |
| always fair                | every time             | regularly                   | very well                | strongly agree             | usually                  |
| usually fair               | usually                | sometimes                   | very well                | agree                      | usually                  |
| Sometimes unfair           | every time             | regularly                   | significantly            | strongly agree             | usually                  |
| usually fair               | usually                | regularly                   | significantly            | agree                      | usually                  |
| usually fair               | every time             | often                       | significantly            | neutral                    | every time               |
| always fair                | every time             | regularly                   | significantly            | strongly agree             | every time               |
| Sometimes unfair           | usually                | often                       | significantly            | strongly disagree          | rarely                   |
| always fair                | every time             | regularly                   | significantly            | strongly agree             | every time               |
| always fair                | every time             | regularly                   | significantly            | agree                      | every time               |