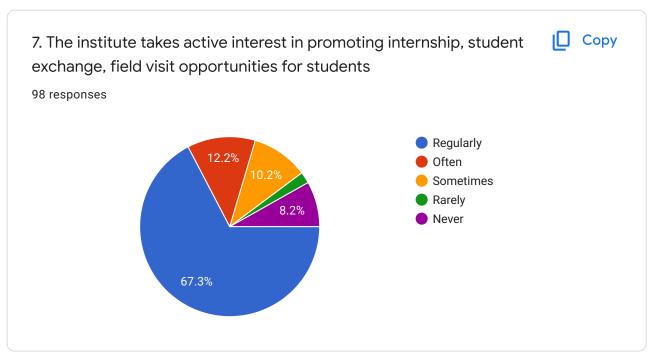

| 5.Fairness of the internal | 6.Was your performance | 7.The institute takes activ | 8.The teaching and mento | 9.The institution provides | 10.Teachers inform you a |
|----------------------------|------------------------|-----------------------------|--------------------------|----------------------------|--------------------------|
| always fair                | every time             | regularly                   | very well                | agree                      | every time               |
| always fair                | every time             | regularly                   | very well                | strongly agree             | every time               |
| always fair                | every time             | never                       | moderately               | strongly agree             | every time               |
| always fair                | every time             | regularly                   | significantly            | neutral                    | every time               |
| always fair                | every time             | regularly                   | very well                | strongly agree             | every time               |
| always fair                | every time             | regularly                   | significantly            | strongly agree             | every time               |
| always fair                | every time             | regularly                   | very well                | agree                      | usually                  |
| Sometimes unfair           | every time             | sometimes                   | not at all               | strongly agree             | occasionally             |
| always fair                | every time             | regularly                   | significantly            | agree                      | every time               |
| Sometimes unfair           | every time             | regularly                   | significantly            | strongly agree             | every time               |
| usually fair               | every time             | sometimes                   | moderately               | strongly agree             | usually                  |
| always fair                | every time             | regularly                   | very well                | agree                      | every time               |
| always fair                | every time             | regularly                   | very well                | agree                      | every time               |
| always fair                | every time             | regularly                   | significantly            | strongly agree             | every time               |
| always fair                | every time             | regularly                   | very well                | agree                      | every time               |
| always fair                | every time             | regularly                   | very well                | agree                      | every time               |
| always fair                | every time             | rarely                      | moderately               | agree                      | every time               |
| always fair                | every time             | regularly                   | significantly            | strongly agree             | every time               |
| always fair                | usually                | rarely                      | significantly            | agree                      | usually                  |
| usually fair               | usually                | sometimes                   | moderately               | disagree                   | usually                  |
| always fair                | every time             | regularly                   | significantly            | strongly agree             | every time               |
| always fair                | every time             | regularly                   | very well                | strongly agree             | usually                  |
| usually fair               | usually                | sometimes                   | very well                | agree                      | usually                  |
| Sometimes unfair           | every time             | regularly                   | significantly            | strongly agree             | usually                  |
| usually fair               | usually                | regularly                   | significantly            | agree                      | usually                  |
| usually fair               | every time             | often                       | significantly            | neutral                    | every time               |
| always fair                | every time             | regularly                   | significantly            | strongly agree             | every time               |
| Sometimes unfair           | usually                | often                       | significantly            | strongly disagree          | rarely                   |
| always fair                | every time             | regularly                   | significantly            | strongly agree             | every time               |
| always fair                | every time             | regularly                   | significantly            | agree                      | every time               |