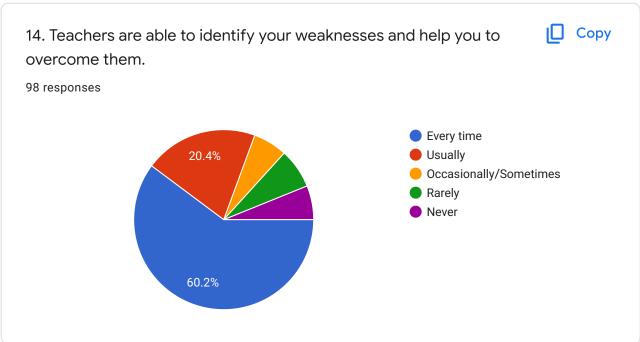

| 11. Your mentor does a ne | 2 12.The teachers illustrate | 13.The teachers identify v | 14.Teachers are able to id | 15.The institution makes | 16.The institute/teachers |
|---------------------------|------------------------------|----------------------------|----------------------------|--------------------------|---------------------------|
| Every time                | Every time                   | Fully                      | Every Time                 | Agree                    | to a great extent         |
| Every time                | Every time                   | Fully                      | Every Time                 | strongly agree           | to a great extent         |
| Every time                | very time                    | Fully                      | Every Time                 | strongly agree           | to a great extent         |
| Every time                | very time                    | Fully                      | Every Time                 | Agree                    | moderate                  |
| Every time                | Every time                   | Fully                      | Every Time                 | Agree                    | to a great extent         |
| Usually                   | very time                    | Fully                      | Every Time                 | strongly agree           | to a great extent         |
| Occasionally/Sometimes    | Every time                   | Partially                  | Usually                    | Agree                    | moderate                  |
| Every time                | Every time                   | Reasonably                 | Occasionally               | Agree                    | very little               |
| Every time                | very time                    | Fully                      | Every Time                 | Agree                    | moderate                  |
| Every time                | usually                      | Fully                      | Every Time                 | Agree                    | to a great extent         |
| Every time                | very time                    | Reasonably                 | Every Time                 | Agree                    | moderate                  |
| Every time                | very time                    | Fully                      | Every Time                 | Agree                    | to a great extent         |
| Every time                | Every time                   | Fully                      | Usually                    | Agree                    | to a great extent         |
| Every time                | very time                    | Fully                      | Every Time                 | strongly agree           | to a great extent         |
| Usually                   | very time                    | Fully                      | Usually                    | strongly agree           | to a great extent         |
| Usually                   | Every time                   | Fully                      | Usually                    | Agree                    | moderate                  |
| Usually                   | very time                    | Fully                      | Every Time                 | strongly agree           | to a great extent         |
| Every time                | Every time                   | Fully                      | Every Time                 | strongly agree           | to a great extent         |
| Every time                | very time                    | Reasonably                 | Usually                    | strongly agree           | moderate                  |
| Occasionally/Sometimes    | usually                      | Partially                  | Usually                    | Agree                    | some what                 |
| Every time                | Every time                   | Fully                      | Every Time                 | strongly agree           | to a great extent         |
| Usually                   | never                        | Fully                      | Never                      | strongly agree           | to a great extent         |
| Usually                   | Every time                   | Reasonably                 | Usually                    | Agree                    | moderate                  |
| Every time                | usually                      | Reasonably                 | Usually                    | Agree                    | moderate                  |
| Usually                   | Every time                   | Reasonably                 | Usually                    | Agree                    | moderate                  |
| Usually                   | usually                      | Fully                      | Every Time                 | Neutral                  | moderate                  |
| Every time                | very time                    | Fully                      | Every Time                 | strongly agree           | to a great extent         |
| Usually                   | very time                    | Fully                      | Usually                    | Neutral                  | not at all                |
| Every time                | Every time                   | Fully                      | Every Time                 | strongly agree           | to a great extent         |
| Every time                | Every time                   | Fully                      | Occasionally               | Agree                    | moderate                  |

| 11. Your mentor does a ne | 2 12.The teachers illustrate | 13. The teachers identify y | 14.Teachers are able to id | 15.The institution makes | 16.The institute/teachers pative learning and proble |
|---------------------------|------------------------------|-----------------------------|----------------------------|--------------------------|------------------------------------------------------|
| Every time                | very time                    | Fully                       | Every Time                 | strongly agree           | to a great extent                                    |
| Usually                   | usually                      | Reasonably                  | Usually                    | Agree                    | moderate                                             |
| Every time                | very time                    | Fully                       | Every Time                 | strongly agree           | to a great extent                                    |
| Usually                   | Every time                   | Partially                   | Rarely                     | Agree                    | moderate                                             |
| Occasionally/Sometimes    | Every time                   | Reasonably                  | Occasionally               | Agree                    | not at all                                           |
| Usually                   | usually                      | Fully                       | Every Time                 | strongly agree           | to a great extent                                    |
| Usually                   | usually                      | Fully                       | Every Time                 | strongly agree           | to a great extent                                    |
| Usually                   | Every time                   | Reasonably                  | Usually                    | Neutral                  | moderate                                             |
| Every time                | very time                    | Reasonably                  | Usually                    | strongly agree           | moderate                                             |
| Every time                | Every time                   | Fully                       | Every Time                 | strongly agree           | to a great extent                                    |
| Occasionally/Sometimes    | Every time                   | Reasonably                  | Occasionally               | Agree                    | moderate                                             |
| Occasionally/Sometimes    | usually                      | Reasonably                  | Usually                    | Agree                    | some what                                            |
| Occasionally/Sometimes    | usually                      | Reasonably                  | Usually                    | Agree                    | moderate                                             |
| Every time                | usually                      | Fully                       | Usually                    | Agree                    | very little                                          |
| Every time                | very time                    | Fully                       | Every Time                 | strongly agree           | to a great extent                                    |
| Usually                   | usually                      | Reasonably                  | Usually                    | Agree                    | some what                                            |
| rarely                    | usually                      | Slightly                    | Occasionally               | Neutral                  | some what                                            |
| Every time                | very time                    | Fully                       | Every Time                 | strongly agree           | to a great extent                                    |
| Every time                | Every time                   | Fully                       | Every Time                 | strongly agree           | to a great extent                                    |
| Usually                   | usually                      | Partially                   | Every Time                 | Neutral                  | moderate                                             |
| Every time                | Every time                   | Reasonably                  | Usually                    | strongly agree           | to a great extent                                    |
| Every time                | very time                    | Fully                       | Every Time                 | strongly agree           | to a great extent                                    |
| Every time                | usually                      | Fully                       | Rarely                     | strongly agree           | moderate                                             |
| Usually                   | Every time                   | Fully                       | Every Time                 | Agree                    | moderate                                             |
| Usually                   | Every time                   | Fully                       | Every Time                 | strongly agree           | to a great extent                                    |
| Every time                | Every time                   | Fully                       | Every Time                 | strongly agree           | to a great extent                                    |
| Occasionally/Sometimes    | Every time                   | Partially                   | Usually                    | Agree                    | moderate                                             |
| Occasionally/Sometimes    | usually                      | Partially                   | Rarely                     | Neutral                  | some what                                            |
| Usually                   | Every time                   | Fully                       | Usually                    | strongly agree           | to a great extent                                    |
| i don't have a mentor     | usually                      | Reasonably                  | Occasionally               | Agree                    | moderate                                             |