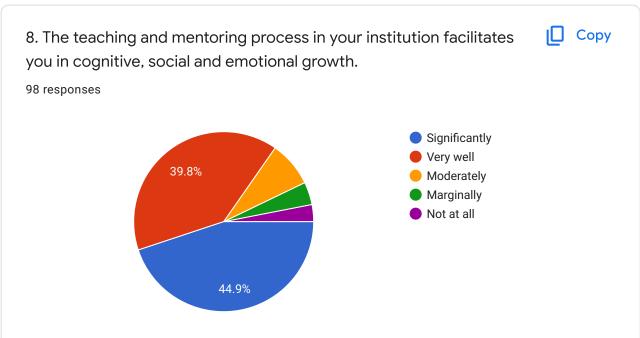

| 5.Fairness of the internal | 6.Was your performance | 7.The institute takes activ | 8.The teaching and mento | 9.The institution provides | 10.Teachers inform you a |
|----------------------------|------------------------|-----------------------------|--------------------------|----------------------------|--------------------------|
| always fair                | every time             | regularly                   | very well                | agree                      | every time               |
| always fair                | every time             | regularly                   | very well                | strongly agree             | every time               |
| always fair                | every time             | never                       | moderately               | strongly agree             | every time               |
| always fair                | every time             | regularly                   | significantly            | neutral                    | every time               |
| always fair                | every time             | regularly                   | very well                | strongly agree             | every time               |
| always fair                | every time             | regularly                   | significantly            | strongly agree             | every time               |
| always fair                | every time             | regularly                   | very well                | agree                      | usually                  |
| Sometimes unfair           | every time             | sometimes                   | not at all               | strongly agree             | occasionally             |
| always fair                | every time             | regularly                   | significantly            | agree                      | every time               |
| Sometimes unfair           | every time             | regularly                   | significantly            | strongly agree             | every time               |
| usually fair               | every time             | sometimes                   | moderately               | strongly agree             | usually                  |
| always fair                | every time             | regularly                   | very well                | agree                      | every time               |
| always fair                | every time             | regularly                   | very well                | agree                      | every time               |
| always fair                | every time             | regularly                   | significantly            | strongly agree             | every time               |
| always fair                | every time             | regularly                   | very well                | agree                      | every time               |
| always fair                | every time             | regularly                   | very well                | agree                      | every time               |
| always fair                | every time             | rarely                      | moderately               | agree                      | every time               |
| always fair                | every time             | regularly                   | significantly            | strongly agree             | every time               |
| always fair                | usually                | rarely                      | significantly            | agree                      | usually                  |
| usually fair               | usually                | sometimes                   | moderately               | disagree                   | usually                  |
| always fair                | every time             | regularly                   | significantly            | strongly agree             | every time               |
| always fair                | every time             | regularly                   | very well                | strongly agree             | usually                  |
| usually fair               | usually                | sometimes                   | very well                | agree                      | usually                  |
| Sometimes unfair           | every time             | regularly                   | significantly            | strongly agree             | usually                  |
| usually fair               | usually                | regularly                   | significantly            | agree                      | usually                  |
| usually fair               | every time             | often                       | significantly            | neutral                    | every time               |
| always fair                | every time             | regularly                   | significantly            | strongly agree             | every time               |
| Sometimes unfair           | usually                | often                       | significantly            | strongly disagree          | rarely                   |
| always fair                | every time             | regularly                   | significantly            | strongly agree             | every time               |
| always fair                | every time             | regularly                   | significantly            | agree                      | every time               |