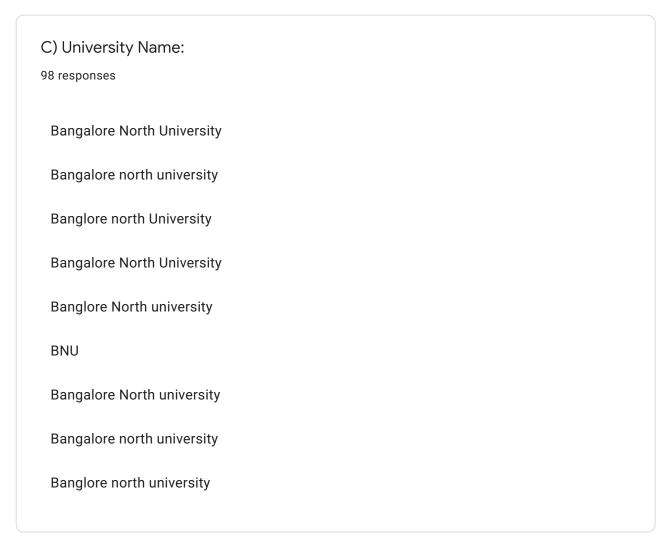

This content is neither created nor endorsed by Google. <u>Report Abuse</u> - <u>Terms of Service</u> - <u>Privacy Policy</u>

Google Forms

| Timestamp           | Email                    | A) Please confirm this is t | B)Age: | C)University Name          | D)Gender: |
|---------------------|--------------------------|-----------------------------|--------|----------------------------|-----------|
| 12/29/2022 15:12:47 | gowtham.n2002@gmail.c    | yes                         | 21     | National degree college b  | Male      |
| 12/29/2022 15:13:58 | Thanujaln497@gmail.con   | yes                         | 19     | Banglore north university  | Female    |
| 12/29/2022 15:16:32 | lakshmilakshmipathiv31@  | yes                         | 21     | Bangalore North Universit  | Male      |
| 12/29/2022 15:16:57 | gowtham.n2002@gmail.c    | No                          | 21     | Banglore north             | Male      |
| 12/29/2022 15:17:06 | Luckyshrinath155         | yes                         | 20     | Ncb                        | Male      |
| 12/29/2022 15:17:11 | shivashivashankara097@   | yes                         | 20     | Banglore North             | Male      |
| 12/29/2022 15:17:49 | plshravani26@gmail.com   | yes                         | 19     | Bangalore North universit  | Female    |
| 12/29/2022 15:18:06 | venugopalammu@gmail.c    | yes                         | 21     | Bangalore north university | Male      |
| 12/29/2022 15:18:11 | Vamshihr435@gmail.com    | yes                         | 19     | Benglore north University  | Male      |
| 12/29/2022 15:18:39 | abhishekbn2003@gmail.c   | yes                         | 19     | Bangalore north university | Male      |
| 12/29/2022 15:18:41 | nareshay893@gmail.com    | yes                         | 20     | Bangalore North Universit  | Male      |
| 12/29/2022 15:19:51 | naveenyn398@gmail.com    | yes                         | 20     | Bengaluru narth Universit  | Male      |
| 12/29/2022 15:20:11 | girigirishagowda551@gm   | yes                         | 19     | Bangalore                  | Male      |
| 12/29/2022 15:20:17 | Navyagv42@gmail.com      | yes                         | 19     | National Degree College    | Female    |
| 12/29/2022 15:20:50 | shivanageshpandu@gma     | yes                         | 19     | Bengaluru north Universit  | Male      |
| 12/29/2022 15:20:53 | vvishwa01002@gmail.cor   | yes                         | 20     | Bengaluru north Universit  | Male      |
| 12/29/2022 15:20:57 | Archanachinni4444@gma    | yes                         | 20     | Banglore north university  | Female    |
| 12/29/2022 15:21:07 | mittamari441@gemail.cor  | yes                         | 19     | Banglore north University  | Male      |
| 12/29/2022 15:21:36 | misbafarhana1314@gma     | yes                         | 19     | Banglore North University  | Female    |
| 12/29/2022 15:21:56 | manjumanjunatha94035@    | No                          | 21     | Banglore North University  | Male      |
| 12/29/2022 15:21:59 | rajkumar.n@ruralshores.c | No                          | 20     | Bengalore north Universit  | Male      |
| 12/29/2022 15:22:37 | hk480688@gmail.com       | yes                         | 19     | Bengaluru north university | Male      |
| 12/29/2022 15:22:54 | dileepkumar2003kumar@    | yes                         | 19     | Bengalore North Universit  | Male      |
| 12/29/2022 15:23:22 | charan.g.s162@gmail.cor  | yes                         | 19     | Banglore north university  | Male      |
| 12/29/2022 15:23:39 | swathikv1212@gmail.com   | No                          | 20     | Bengaluru North Universit  | Female    |
| 12/29/2022 15:24:32 | srikanthnm95@gmail.com   | yes                         | 18     | Bengaluru north Universit  | Male      |
| 12/29/2022 15:24:39 | za99588@gmail.com        | yes                         | 20     | Banglore North University  | Male      |
| 12/29/2022 15:26:55 | karthikamreddy@gmail.co  | yes                         | 20     | Bengaluru north Universit  | Male      |
| 12/29/2022 15:26:58 | manumanojm50@gmail.c     | yes                         | 18     | NATIONAL DEGREE CO         | Male      |
| 12/29/2022 15:27:02 | shahidafridi3112002@gm   | yes                         | 20     | Bengaluru north university | Male      |

| Timestamp           | Email                     | A) Please confirm this is t | B)Age: | C)University Name          | D)Gender: |
|---------------------|---------------------------|-----------------------------|--------|----------------------------|-----------|
| 12/29/2022 15:28:23 | gowdasuki751@gmail.com    | yes                         | 20     | Bangalore north university | Female    |
| 12/29/2022 15:28:50 | shailajabs399@gmail.con   | No                          | 20     | North university kolar     | Female    |
| 12/29/2022 15:29:04 | shilpanvshilpa@gmail.cor  | yes                         | 20     | Bengaluru north univercity | Female    |
| 12/29/2022 15:29:31 | chandanhs202@gmail.co     | yes                         | 20     | Banglore north University  | Male      |
| 12/29/2022 15:29:36 | abdulnabiulla604@gmail.   | yes                         | 20     | National degree college    | Male      |
| 12/29/2022 15:30:07 | Sri o39361 @ gmail com    | yes                         | 20     | Bangalore north university | Female    |
| 12/29/2022 15:30:08 | Srisbk1122@gmail.com      | yes                         | 20     | Bengaluru north university | Female    |
| 12/29/2022 15:30:20 | Jaga10691@gmail.com       | yes                         | 20     | North university           | Male      |
| 12/29/2022 15:32:21 | shabnam2004taj@gmail.d    | yes                         | 18     | Bangalore north university | Female    |
| 12/29/2022 15:33:08 | cchaithu460@gmail. com    | No                          | 21     | Bangalore north university | Male      |
| 12/29/2022 15:33:50 | mgamrutha2002@gmail.c     | yes                         | 20     | Banglore North University  | Female    |
| 12/29/2022 15:34:10 | Shravani.s                | yes                         | 19     | Banglore north University  | Female    |
| 12/29/2022 15:34:12 | avsushma616@gmail.cor     | yes                         | 20     | North University Bangalor  | Female    |
| 12/29/2022 15:34:19 | adiladilshah54@gmail.com  | yes                         | 20     | Bangalore North Universit  | Male      |
| 12/29/2022 15:34:31 | Bhagyalakshmibvvenkate    | yes                         | 21     | BNU                        | Female    |
| 12/29/2022 15:35:03 | sganesh68329@gmil.com     | yes                         | 20     | National degree College    | Male      |
| 12/29/2022 15:35:16 | avenu1234567@gmail.co     | yes                         | 18     | Bangalore North Universit  | Male      |
| 12/29/2022 15:35:47 | Deekshithabs2@gmail.co    | No                          | 20     | National college bagepalli | Female    |
| 12/29/2022 15:38:21 | shaikaffu114@gmail.com    | yes                         | 20     | National degree college B  | Female    |
| 12/29/2022 15:38:42 | vinodlucky85981@gmail.d   | yes                         | 21     | Bangalore north university | Male      |
| 12/29/2022 15:39:01 | shashikalaam2003@gma      | yes                         | 19     | North university           | Female    |
| 12/29/2022 15:40:27 | girishbvgirish01@gmail.co | yes                         | 21     | North University           | Male      |
| 12/29/2022 15:40:42 | naveenrnaveen3gnail. Co   | yes                         | 20     | Banglore north university  | Male      |
| 12/29/2022 15:44:32 | rshekarreddy56@gmail.co   | yes                         | 22     | Banglore North University  | Female    |
| 12/29/2022 15:45:04 | hsvamshi913@gmail.com     | yes                         | 19     | Bangalore North Universit  | Male      |
| 12/29/2022 15:45:31 | same78565@gmail.com       | yes                         | 19     | Banglore north University  | Male      |
| 12/29/2022 15:45:39 | satish.ns8431@gmail.con   | yes                         | 19     | Bengalore north university | Male      |
| 12/29/2022 15:45:39 | almasbanuallu761@gmai     | yes                         | 19     | The National Degree Col    | Female    |
| 12/29/2022 15:46:04 | knnayana667@gmail.com     | yes                         | 18     | Bangalore north university | Female    |
| 12/29/2022 15:46:13 | prakashbhanu1810@gma      | No                          | 20     | Banglore north University  | Female    |

ing. 2. Maintanence of discipline nd strictness in students 3. Encourage all the students not only top students nd help to students to

| Timestamp           | Email                     | A) Please confirm this is t | B)Age: | C)University Name          | D)Gender: |
|---------------------|---------------------------|-----------------------------|--------|----------------------------|-----------|
| 12/29/2022 15:47:10 | nazeerpashanazeerpasha    | yes                         | 19     | North                      | Male      |
| 12/29/2022 15:49:13 | nr0108848@gmail.com       | yes                         | 21     | Bangalore North            | Male      |
| 12/29/2022 15:50:23 | rmanikumar04192@gmai      | yes                         | 29     | North uni                  | Male      |
| 12/29/2022 15:51:01 | harshitharajharshithraj@g | yes                         | 19     | The natinol college bagep  | Male      |
| 12/29/2022 15:52:09 | gagan. gh2002@gmail.co    | yes                         | 20     | Bangalore north univercity | Male      |
| 12/29/2022 15:53:57 | shreenivasa6364@gmail.    | yes                         | 21     | Narthuniversity            | Male      |
| 12/29/2022 15:55:38 | rizwan143email.com@gm     | yes                         | 18     | Bangolre north university  | Male      |
| 12/29/2022 15:56:15 | mamathamary376@gmai       | yes                         | 17     |                            | Female    |
| 12/29/2022 15:57:24 | jyothijyothi3534@gmail.co | No                          | 21     | Bangalore North Universit  | Female    |
| 12/29/2022 15:57:41 | reddyamara44@gmail.com    | yes                         | 18     | Banglore North university  | Male      |
| 12/29/2022 15:58:13 | akhila8762740796@gmai     | yes                         | 19     | Bangalore north            | Female    |
| 12/29/2022 15:58:51 | Sabeehas876               | yes                         | 19     | Banglore North university  | Female    |
| 12/29/2022 15:59:44 | varshinihn10092001@gm     | No                          | 21     | Bangalore North Universi   | Female    |
| 12/29/2022 16:00:18 | babybab974@gmail.com      | yes                         | 20     | Banglore North University  | Female    |
| 12/29/2022 16:00:26 | kvvamshi1234@gmail.cor    | yes                         | 19     | Bangalore North Universit  | Male      |
| 12/29/2022 16:03:10 | vvasanthk4@gmail.com      | yes                         | 19     | Bangalore North Universit  | Male      |
| 12/29/2022 16:03:22 | vishnu143214321432@gr     | yes                         | 19     | Banglore north university  | Male      |
| 12/29/2022 16:03:53 | Good                      | yes                         | 20     | North university           | Male      |
| 12/29/2022 16:06:22 | pavankumarkp930@gmai      | yes                         | 19     | Bangalire narth university | Male      |
| 12/29/2022 16:09:03 | Vv8243554@gmail.com       | yes                         | 20     | bangalore university       | Female    |
| 12/29/2022 16:09:35 | shaziyac393@gmail.com     | yes                         | 20     | banglore                   | Female    |
| 12/29/2022 16:09:39 | Muralimurali3655@gmail.   | yes                         | 20     | Banglore North University  | Male      |
| 12/29/2022 16:09:46 | taruntejgn2003@gmail.co   | No                          | 20     | Banglore north University  | Male      |
| 12/29/2022 16:13:28 | mahalakshmika41@gmai      | yes                         | 19     | Banglore North University  | Female    |
| 12/29/2022 16:16:31 | bnishwarya@gmail.com      | yes                         | 18     | Bangalore North Universit  | Female    |
| 12/29/2022 16:16:46 | hiteshbajentri@gmail.com  | yes                         | 19     | National College Bagepal   | Male      |
| 12/29/2022 16:17:40 | Suchitra C.M              | yes                         | 18     | Bangalore north            | Female    |
| 12/29/2022 16:19:31 | Nageshreddy7654@gmai      | yes                         | 18     | Bengaluru north university | Female    |
| 12/29/2022 16:21:06 | bharathrbunny@gmail.com   | yes                         | 20     | Banglore north university  | Male      |
| 12/29/2022 16:23:05 | rukminiruthu@gmail.com    | yes                         | 18     | Banglore North university  | Female    |