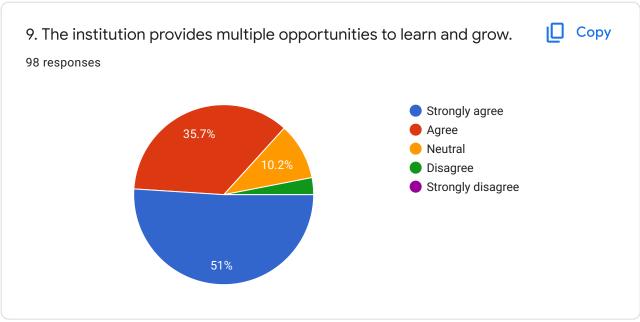

| 5.Fairness of the internal | 6.Was your performance | 7.The institute takes activ | 8.The teaching and mento | 9.The institution provides | 10.Teachers inform you a |
|----------------------------|------------------------|-----------------------------|--------------------------|----------------------------|--------------------------|
| always fair                | every time             | regularly                   | very well                | agree                      | every time               |
| always fair                | every time             | regularly                   | very well                | strongly agree             | every time               |
| always fair                | every time             | never                       | moderately               | strongly agree             | every time               |
| always fair                | every time             | regularly                   | significantly            | neutral                    | every time               |
| always fair                | every time             | regularly                   | very well                | strongly agree             | every time               |
| always fair                | every time             | regularly                   | significantly            | strongly agree             | every time               |
| always fair                | every time             | regularly                   | very well                | agree                      | usually                  |
| Sometimes unfair           | every time             | sometimes                   | not at all               | strongly agree             | occasionally             |
| always fair                | every time             | regularly                   | significantly            | agree                      | every time               |
| Sometimes unfair           | every time             | regularly                   | significantly            | strongly agree             | every time               |
| usually fair               | every time             | sometimes                   | moderately               | strongly agree             | usually                  |
| always fair                | every time             | regularly                   | very well                | agree                      | every time               |
| always fair                | every time             | regularly                   | very well                | agree                      | every time               |
| always fair                | every time             | regularly                   | significantly            | strongly agree             | every time               |
| always fair                | every time             | regularly                   | very well                | agree                      | every time               |
| always fair                | every time             | regularly                   | very well                | agree                      | every time               |
| always fair                | every time             | rarely                      | moderately               | agree                      | every time               |
| always fair                | every time             | regularly                   | significantly            | strongly agree             | every time               |
| always fair                | usually                | rarely                      | significantly            | agree                      | usually                  |
| usually fair               | usually                | sometimes                   | moderately               | disagree                   | usually                  |
| always fair                | every time             | regularly                   | significantly            | strongly agree             | every time               |
| always fair                | every time             | regularly                   | very well                | strongly agree             | usually                  |
| usually fair               | usually                | sometimes                   | very well                | agree                      | usually                  |
| Sometimes unfair           | every time             | regularly                   | significantly            | strongly agree             | usually                  |
| usually fair               | usually                | regularly                   | significantly            | agree                      | usually                  |
| usually fair               | every time             | often                       | significantly            | neutral                    | every time               |
| always fair                | every time             | regularly                   | significantly            | strongly agree             | every time               |
| Sometimes unfair           | usually                | often                       | significantly            | strongly disagree          | rarely                   |
| always fair                | every time             | regularly                   | significantly            | strongly agree             | every time               |
| always fair                | every time             | regularly                   | significantly            | agree                      | every time               |