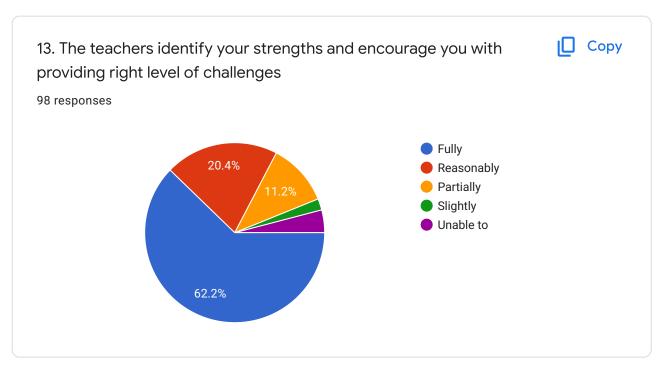

| 11. Your mentor does a ne | 2 12.The teachers illustrate | 13.The teachers identify v | 14.Teachers are able to id | 15.The institution makes | 16.The institute/teachers |
|---------------------------|------------------------------|----------------------------|----------------------------|--------------------------|---------------------------|
| Every time                | Every time                   | Fully                      | Every Time                 | Agree                    | to a great extent         |
| Every time                | Every time                   | Fully                      | Every Time                 | strongly agree           | to a great extent         |
| Every time                | very time                    | Fully                      | Every Time                 | strongly agree           | to a great extent         |
| Every time                | very time                    | Fully                      | Every Time                 | Agree                    | moderate                  |
| Every time                | Every time                   | Fully                      | Every Time                 | Agree                    | to a great extent         |
| Usually                   | very time                    | Fully                      | Every Time                 | strongly agree           | to a great extent         |
| Occasionally/Sometimes    | Every time                   | Partially                  | Usually                    | Agree                    | moderate                  |
| Every time                | Every time                   | Reasonably                 | Occasionally               | Agree                    | very little               |
| Every time                | very time                    | Fully                      | Every Time                 | Agree                    | moderate                  |
| Every time                | usually                      | Fully                      | Every Time                 | Agree                    | to a great extent         |
| Every time                | very time                    | Reasonably                 | Every Time                 | Agree                    | moderate                  |
| Every time                | very time                    | Fully                      | Every Time                 | Agree                    | to a great extent         |
| Every time                | Every time                   | Fully                      | Usually                    | Agree                    | to a great extent         |
| Every time                | very time                    | Fully                      | Every Time                 | strongly agree           | to a great extent         |
| Usually                   | very time                    | Fully                      | Usually                    | strongly agree           | to a great extent         |
| Usually                   | Every time                   | Fully                      | Usually                    | Agree                    | moderate                  |
| Usually                   | very time                    | Fully                      | Every Time                 | strongly agree           | to a great extent         |
| Every time                | Every time                   | Fully                      | Every Time                 | strongly agree           | to a great extent         |
| Every time                | very time                    | Reasonably                 | Usually                    | strongly agree           | moderate                  |
| Occasionally/Sometimes    | usually                      | Partially                  | Usually                    | Agree                    | some what                 |
| Every time                | Every time                   | Fully                      | Every Time                 | strongly agree           | to a great extent         |
| Usually                   | never                        | Fully                      | Never                      | strongly agree           | to a great extent         |
| Usually                   | Every time                   | Reasonably                 | Usually                    | Agree                    | moderate                  |
| Every time                | usually                      | Reasonably                 | Usually                    | Agree                    | moderate                  |
| Usually                   | Every time                   | Reasonably                 | Usually                    | Agree                    | moderate                  |
| Usually                   | usually                      | Fully                      | Every Time                 | Neutral                  | moderate                  |
| Every time                | very time                    | Fully                      | Every Time                 | strongly agree           | to a great extent         |
| Usually                   | very time                    | Fully                      | Usually                    | Neutral                  | not at all                |
| Every time                | Every time                   | Fully                      | Every Time                 | strongly agree           | to a great extent         |
| Every time                | Every time                   | Fully                      | Occasionally               | Agree                    | moderate                  |

| 11. Your mentor does a ne | 2 12.The teachers illustrate | 13. The teachers identify y | 14.Teachers are able to id | 15.The institution makes | 16.The institute/teachers pative learning and proble |
|---------------------------|------------------------------|-----------------------------|----------------------------|--------------------------|------------------------------------------------------|
| Every time                | very time                    | Fully                       | Every Time                 | strongly agree           | to a great extent                                    |
| Usually                   | usually                      | Reasonably                  | Usually                    | Agree                    | moderate                                             |
| Every time                | very time                    | Fully                       | Every Time                 | strongly agree           | to a great extent                                    |
| Usually                   | Every time                   | Partially                   | Rarely                     | Agree                    | moderate                                             |
| Occasionally/Sometimes    | Every time                   | Reasonably                  | Occasionally               | Agree                    | not at all                                           |
| Usually                   | usually                      | Fully                       | Every Time                 | strongly agree           | to a great extent                                    |
| Usually                   | usually                      | Fully                       | Every Time                 | strongly agree           | to a great extent                                    |
| Usually                   | Every time                   | Reasonably                  | Usually                    | Neutral                  | moderate                                             |
| Every time                | very time                    | Reasonably                  | Usually                    | strongly agree           | moderate                                             |
| Every time                | Every time                   | Fully                       | Every Time                 | strongly agree           | to a great extent                                    |
| Occasionally/Sometimes    | Every time                   | Reasonably                  | Occasionally               | Agree                    | moderate                                             |
| Occasionally/Sometimes    | usually                      | Reasonably                  | Usually                    | Agree                    | some what                                            |
| Occasionally/Sometimes    | usually                      | Reasonably                  | Usually                    | Agree                    | moderate                                             |
| Every time                | usually                      | Fully                       | Usually                    | Agree                    | very little                                          |
| Every time                | very time                    | Fully                       | Every Time                 | strongly agree           | to a great extent                                    |
| Usually                   | usually                      | Reasonably                  | Usually                    | Agree                    | some what                                            |
| rarely                    | usually                      | Slightly                    | Occasionally               | Neutral                  | some what                                            |
| Every time                | very time                    | Fully                       | Every Time                 | strongly agree           | to a great extent                                    |
| Every time                | Every time                   | Fully                       | Every Time                 | strongly agree           | to a great extent                                    |
| Usually                   | usually                      | Partially                   | Every Time                 | Neutral                  | moderate                                             |
| Every time                | Every time                   | Reasonably                  | Usually                    | strongly agree           | to a great extent                                    |
| Every time                | very time                    | Fully                       | Every Time                 | strongly agree           | to a great extent                                    |
| Every time                | usually                      | Fully                       | Rarely                     | strongly agree           | moderate                                             |
| Usually                   | Every time                   | Fully                       | Every Time                 | Agree                    | moderate                                             |
| Usually                   | Every time                   | Fully                       | Every Time                 | strongly agree           | to a great extent                                    |
| Every time                | Every time                   | Fully                       | Every Time                 | strongly agree           | to a great extent                                    |
| Occasionally/Sometimes    | Every time                   | Partially                   | Usually                    | Agree                    | moderate                                             |
| Occasionally/Sometimes    | usually                      | Partially                   | Rarely                     | Neutral                  | some what                                            |
| Usually                   | Every time                   | Fully                       | Usually                    | strongly agree           | to a great extent                                    |
| i don't have a mentor     | usually                      | Reasonably                  | Occasionally               | Agree                    | moderate                                             |