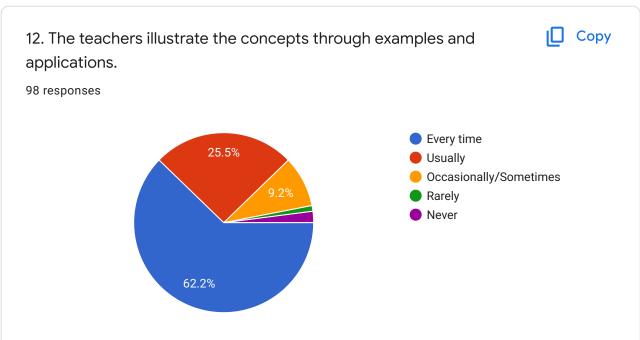

| 11. Your mentor does a ne | 2 12.The teachers illustrate | 13.The teachers identify v | 14.Teachers are able to id | 15.The institution makes | 16.The institute/teachers |
|---------------------------|------------------------------|----------------------------|----------------------------|--------------------------|---------------------------|
| Every time                | Every time                   | Fully                      | Every Time                 | Agree                    | to a great extent         |
| Every time                | Every time                   | Fully                      | Every Time                 | strongly agree           | to a great extent         |
| Every time                | very time                    | Fully                      | Every Time                 | strongly agree           | to a great extent         |
| Every time                | very time                    | Fully                      | Every Time                 | Agree                    | moderate                  |
| Every time                | Every time                   | Fully                      | Every Time                 | Agree                    | to a great extent         |
| Usually                   | very time                    | Fully                      | Every Time                 | strongly agree           | to a great extent         |
| Occasionally/Sometimes    | Every time                   | Partially                  | Usually                    | Agree                    | moderate                  |
| Every time                | Every time                   | Reasonably                 | Occasionally               | Agree                    | very little               |
| Every time                | very time                    | Fully                      | Every Time                 | Agree                    | moderate                  |
| Every time                | usually                      | Fully                      | Every Time                 | Agree                    | to a great extent         |
| Every time                | very time                    | Reasonably                 | Every Time                 | Agree                    | moderate                  |
| Every time                | very time                    | Fully                      | Every Time                 | Agree                    | to a great extent         |
| Every time                | Every time                   | Fully                      | Usually                    | Agree                    | to a great extent         |
| Every time                | very time                    | Fully                      | Every Time                 | strongly agree           | to a great extent         |
| Usually                   | very time                    | Fully                      | Usually                    | strongly agree           | to a great extent         |
| Usually                   | Every time                   | Fully                      | Usually                    | Agree                    | moderate                  |
| Usually                   | very time                    | Fully                      | Every Time                 | strongly agree           | to a great extent         |
| Every time                | Every time                   | Fully                      | Every Time                 | strongly agree           | to a great extent         |
| Every time                | very time                    | Reasonably                 | Usually                    | strongly agree           | moderate                  |
| Occasionally/Sometimes    | usually                      | Partially                  | Usually                    | Agree                    | some what                 |
| Every time                | Every time                   | Fully                      | Every Time                 | strongly agree           | to a great extent         |
| Usually                   | never                        | Fully                      | Never                      | strongly agree           | to a great extent         |
| Usually                   | Every time                   | Reasonably                 | Usually                    | Agree                    | moderate                  |
| Every time                | usually                      | Reasonably                 | Usually                    | Agree                    | moderate                  |
| Usually                   | Every time                   | Reasonably                 | Usually                    | Agree                    | moderate                  |
| Usually                   | usually                      | Fully                      | Every Time                 | Neutral                  | moderate                  |
| Every time                | very time                    | Fully                      | Every Time                 | strongly agree           | to a great extent         |
| Usually                   | very time                    | Fully                      | Usually                    | Neutral                  | not at all                |
| Every time                | Every time                   | Fully                      | Every Time                 | strongly agree           | to a great extent         |
| Every time                | Every time                   | Fully                      | Occasionally               | Agree                    | moderate                  |

| 11. Your mentor does a ne | 2 12.The teachers illustrate | 13. The teachers identify y | 14.Teachers are able to id | 15.The institution makes | 16.The institute/teachers pative learning and proble |
|---------------------------|------------------------------|-----------------------------|----------------------------|--------------------------|------------------------------------------------------|
| Every time                | very time                    | Fully                       | Every Time                 | strongly agree           | to a great extent                                    |
| Usually                   | usually                      | Reasonably                  | Usually                    | Agree                    | moderate                                             |
| Every time                | very time                    | Fully                       | Every Time                 | strongly agree           | to a great extent                                    |
| Usually                   | Every time                   | Partially                   | Rarely                     | Agree                    | moderate                                             |
| Occasionally/Sometimes    | Every time                   | Reasonably                  | Occasionally               | Agree                    | not at all                                           |
| Usually                   | usually                      | Fully                       | Every Time                 | strongly agree           | to a great extent                                    |
| Usually                   | usually                      | Fully                       | Every Time                 | strongly agree           | to a great extent                                    |
| Usually                   | Every time                   | Reasonably                  | Usually                    | Neutral                  | moderate                                             |
| Every time                | very time                    | Reasonably                  | Usually                    | strongly agree           | moderate                                             |
| Every time                | Every time                   | Fully                       | Every Time                 | strongly agree           | to a great extent                                    |
| Occasionally/Sometimes    | Every time                   | Reasonably                  | Occasionally               | Agree                    | moderate                                             |
| Occasionally/Sometimes    | usually                      | Reasonably                  | Usually                    | Agree                    | some what                                            |
| Occasionally/Sometimes    | usually                      | Reasonably                  | Usually                    | Agree                    | moderate                                             |
| Every time                | usually                      | Fully                       | Usually                    | Agree                    | very little                                          |
| Every time                | very time                    | Fully                       | Every Time                 | strongly agree           | to a great extent                                    |
| Usually                   | usually                      | Reasonably                  | Usually                    | Agree                    | some what                                            |
| rarely                    | usually                      | Slightly                    | Occasionally               | Neutral                  | some what                                            |
| Every time                | very time                    | Fully                       | Every Time                 | strongly agree           | to a great extent                                    |
| Every time                | Every time                   | Fully                       | Every Time                 | strongly agree           | to a great extent                                    |
| Usually                   | usually                      | Partially                   | Every Time                 | Neutral                  | moderate                                             |
| Every time                | Every time                   | Reasonably                  | Usually                    | strongly agree           | to a great extent                                    |
| Every time                | very time                    | Fully                       | Every Time                 | strongly agree           | to a great extent                                    |
| Every time                | usually                      | Fully                       | Rarely                     | strongly agree           | moderate                                             |
| Usually                   | Every time                   | Fully                       | Every Time                 | Agree                    | moderate                                             |
| Usually                   | Every time                   | Fully                       | Every Time                 | strongly agree           | to a great extent                                    |
| Every time                | Every time                   | Fully                       | Every Time                 | strongly agree           | to a great extent                                    |
| Occasionally/Sometimes    | Every time                   | Partially                   | Usually                    | Agree                    | moderate                                             |
| Occasionally/Sometimes    | usually                      | Partially                   | Rarely                     | Neutral                  | some what                                            |
| Usually                   | Every time                   | Fully                       | Usually                    | strongly agree           | to a great extent                                    |
| i don't have a mentor     | usually                      | Reasonably                  | Occasionally               | Agree                    | moderate                                             |