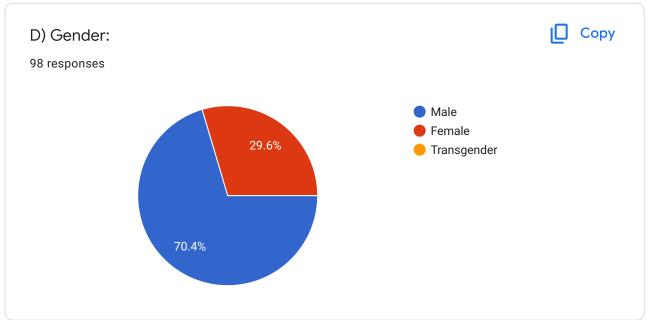

This content is neither created nor endorsed by Google. <u>Report Abuse</u> - <u>Terms of Service</u> - <u>Privacy Policy</u>

Google Forms

| Timestamp           | Email                    | A) Please confirm this is t | B)Age: | C)University Name          | D)Gender: |
|---------------------|--------------------------|-----------------------------|--------|----------------------------|-----------|
| 12/29/2022 15:12:47 | gowtham.n2002@gmail.c    | yes                         | 21     | National degree college b  | Male      |
| 12/29/2022 15:13:58 | Thanujaln497@gmail.con   | yes                         | 19     | Banglore north university  | Female    |
| 12/29/2022 15:16:32 | lakshmilakshmipathiv31@  | yes                         | 21     | Bangalore North Universit  | Male      |
| 12/29/2022 15:16:57 | gowtham.n2002@gmail.c    | No                          | 21     | Banglore north             | Male      |
| 12/29/2022 15:17:06 | Luckyshrinath155         | yes                         | 20     | Ncb                        | Male      |
| 12/29/2022 15:17:11 | shivashivashankara097@   | yes                         | 20     | Banglore North             | Male      |
| 12/29/2022 15:17:49 | plshravani26@gmail.com   | yes                         | 19     | Bangalore North universit  | Female    |
| 12/29/2022 15:18:06 | venugopalammu@gmail.c    | yes                         | 21     | Bangalore north university | Male      |
| 12/29/2022 15:18:11 | Vamshihr435@gmail.com    | yes                         | 19     | Benglore north University  | Male      |
| 12/29/2022 15:18:39 | abhishekbn2003@gmail.c   | yes                         | 19     | Bangalore north university | Male      |
| 12/29/2022 15:18:41 | nareshay893@gmail.com    | yes                         | 20     | Bangalore North Universit  | Male      |
| 12/29/2022 15:19:51 | naveenyn398@gmail.com    | yes                         | 20     | Bengaluru narth Universit  | Male      |
| 12/29/2022 15:20:11 | girigirishagowda551@gm   | yes                         | 19     | Bangalore                  | Male      |
| 12/29/2022 15:20:17 | Navyagv42@gmail.com      | yes                         | 19     | National Degree College    | Female    |
| 12/29/2022 15:20:50 | shivanageshpandu@gma     | yes                         | 19     | Bengaluru north Universit  | Male      |
| 12/29/2022 15:20:53 | vvishwa01002@gmail.cor   | yes                         | 20     | Bengaluru north Universit  | Male      |
| 12/29/2022 15:20:57 | Archanachinni4444@gma    | yes                         | 20     | Banglore north university  | Female    |
| 12/29/2022 15:21:07 | mittamari441@gemail.cor  | yes                         | 19     | Banglore north University  | Male      |
| 12/29/2022 15:21:36 | misbafarhana1314@gma     | yes                         | 19     | Banglore North University  | Female    |
| 12/29/2022 15:21:56 | manjumanjunatha94035@    | No                          | 21     | Banglore North University  | Male      |
| 12/29/2022 15:21:59 | rajkumar.n@ruralshores.c | No                          | 20     | Bengalore north Universit  | Male      |
| 12/29/2022 15:22:37 | hk480688@gmail.com       | yes                         | 19     | Bengaluru north university | Male      |
| 12/29/2022 15:22:54 | dileepkumar2003kumar@    | yes                         | 19     | Bengalore North Universit  | Male      |
| 12/29/2022 15:23:22 | charan.g.s162@gmail.cor  | yes                         | 19     | Banglore north university  | Male      |
| 12/29/2022 15:23:39 | swathikv1212@gmail.com   | No                          | 20     | Bengaluru North Universit  | Female    |
| 12/29/2022 15:24:32 | srikanthnm95@gmail.com   | yes                         | 18     | Bengaluru north Universit  | Male      |
| 12/29/2022 15:24:39 | za99588@gmail.com        | yes                         | 20     | Banglore North University  | Male      |
| 12/29/2022 15:26:55 | karthikamreddy@gmail.co  | yes                         | 20     | Bengaluru north Universit  | Male      |
| 12/29/2022 15:26:58 | manumanojm50@gmail.c     | yes                         | 18     | NATIONAL DEGREE CO         | Male      |
| 12/29/2022 15:27:02 | shahidafridi3112002@gm   | yes                         | 20     | Bengaluru north university | Male      |

| Timestamp           | Email                     | A) Please confirm this is t | B)Age: | C)University Name          | D)Gender: |
|---------------------|---------------------------|-----------------------------|--------|----------------------------|-----------|
| 12/29/2022 15:28:23 | gowdasuki751@gmail.com    | yes                         | 20     | Bangalore north university | Female    |
| 12/29/2022 15:28:50 | shailajabs399@gmail.con   | No                          | 20     | North university kolar     | Female    |
| 12/29/2022 15:29:04 | shilpanvshilpa@gmail.cor  | yes                         | 20     | Bengaluru north univercity | Female    |
| 12/29/2022 15:29:31 | chandanhs202@gmail.co     | yes                         | 20     | Banglore north University  | Male      |
| 12/29/2022 15:29:36 | abdulnabiulla604@gmail.   | yes                         | 20     | National degree college    | Male      |
| 12/29/2022 15:30:07 | Sri o39361 @ gmail com    | yes                         | 20     | Bangalore north university | Female    |
| 12/29/2022 15:30:08 | Srisbk1122@gmail.com      | yes                         | 20     | Bengaluru north university | Female    |
| 12/29/2022 15:30:20 | Jaga10691@gmail.com       | yes                         | 20     | North university           | Male      |
| 12/29/2022 15:32:21 | shabnam2004taj@gmail.d    | yes                         | 18     | Bangalore north university | Female    |
| 12/29/2022 15:33:08 | cchaithu460@gmail. com    | No                          | 21     | Bangalore north university | Male      |
| 12/29/2022 15:33:50 | mgamrutha2002@gmail.c     | yes                         | 20     | Banglore North University  | Female    |
| 12/29/2022 15:34:10 | Shravani.s                | yes                         | 19     | Banglore north University  | Female    |
| 12/29/2022 15:34:12 | avsushma616@gmail.cor     | yes                         | 20     | North University Bangalor  | Female    |
| 12/29/2022 15:34:19 | adiladilshah54@gmail.com  | yes                         | 20     | Bangalore North Universit  | Male      |
| 12/29/2022 15:34:31 | Bhagyalakshmibvvenkate    | yes                         | 21     | BNU                        | Female    |
| 12/29/2022 15:35:03 | sganesh68329@gmil.com     | yes                         | 20     | National degree College    | Male      |
| 12/29/2022 15:35:16 | avenu1234567@gmail.co     | yes                         | 18     | Bangalore North Universit  | Male      |
| 12/29/2022 15:35:47 | Deekshithabs2@gmail.co    | No                          | 20     | National college bagepalli | Female    |
| 12/29/2022 15:38:21 | shaikaffu114@gmail.com    | yes                         | 20     | National degree college B  | Female    |
| 12/29/2022 15:38:42 | vinodlucky85981@gmail.d   | yes                         | 21     | Bangalore north university | Male      |
| 12/29/2022 15:39:01 | shashikalaam2003@gma      | yes                         | 19     | North university           | Female    |
| 12/29/2022 15:40:27 | girishbvgirish01@gmail.co | yes                         | 21     | North University           | Male      |
| 12/29/2022 15:40:42 | naveenrnaveen3gnail. Co   | yes                         | 20     | Banglore north university  | Male      |
| 12/29/2022 15:44:32 | rshekarreddy56@gmail.co   | yes                         | 22     | Banglore North University  | Female    |
| 12/29/2022 15:45:04 | hsvamshi913@gmail.com     | yes                         | 19     | Bangalore North Universit  | Male      |
| 12/29/2022 15:45:31 | same78565@gmail.com       | yes                         | 19     | Banglore north University  | Male      |
| 12/29/2022 15:45:39 | satish.ns8431@gmail.con   | yes                         | 19     | Bengalore north university | Male      |
| 12/29/2022 15:45:39 | almasbanuallu761@gmai     | yes                         | 19     | The National Degree Col    | Female    |
| 12/29/2022 15:46:04 | knnayana667@gmail.com     | yes                         | 18     | Bangalore north university | Female    |
| 12/29/2022 15:46:13 | prakashbhanu1810@gma      | No                          | 20     | Banglore north University  | Female    |

ing. 2. Maintanence of discipline nd strictness in students 3. Encourage all the students not only top students nd help to students to

| Timestamp           | Email                     | A) Please confirm this is t | B)Age: | C)University Name          | D)Gender: |
|---------------------|---------------------------|-----------------------------|--------|----------------------------|-----------|
| 12/29/2022 15:47:10 | nazeerpashanazeerpasha    | yes                         | 19     | North                      | Male      |
| 12/29/2022 15:49:13 | nr0108848@gmail.com       | yes                         | 21     | Bangalore North            | Male      |
| 12/29/2022 15:50:23 | rmanikumar04192@gmai      | yes                         | 29     | North uni                  | Male      |
| 12/29/2022 15:51:01 | harshitharajharshithraj@g | yes                         | 19     | The natinol college bagep  | Male      |
| 12/29/2022 15:52:09 | gagan. gh2002@gmail.co    | yes                         | 20     | Bangalore north univercity | Male      |
| 12/29/2022 15:53:57 | shreenivasa6364@gmail.    | yes                         | 21     | Narthuniversity            | Male      |
| 12/29/2022 15:55:38 | rizwan143email.com@gm     | yes                         | 18     | Bangolre north university  | Male      |
| 12/29/2022 15:56:15 | mamathamary376@gmai       | yes                         | 17     |                            | Female    |
| 12/29/2022 15:57:24 | jyothijyothi3534@gmail.co | No                          | 21     | Bangalore North Universit  | Female    |
| 12/29/2022 15:57:41 | reddyamara44@gmail.com    | yes                         | 18     | Banglore North university  | Male      |
| 12/29/2022 15:58:13 | akhila8762740796@gmai     | yes                         | 19     | Bangalore north            | Female    |
| 12/29/2022 15:58:51 | Sabeehas876               | yes                         | 19     | Banglore North university  | Female    |
| 12/29/2022 15:59:44 | varshinihn10092001@gm     | No                          | 21     | Bangalore North Universi   | Female    |
| 12/29/2022 16:00:18 | babybab974@gmail.com      | yes                         | 20     | Banglore North University  | Female    |
| 12/29/2022 16:00:26 | kvvamshi1234@gmail.cor    | yes                         | 19     | Bangalore North Universit  | Male      |
| 12/29/2022 16:03:10 | vvasanthk4@gmail.com      | yes                         | 19     | Bangalore North Universit  | Male      |
| 12/29/2022 16:03:22 | vishnu143214321432@gr     | yes                         | 19     | Banglore north university  | Male      |
| 12/29/2022 16:03:53 | Good                      | yes                         | 20     | North university           | Male      |
| 12/29/2022 16:06:22 | pavankumarkp930@gmai      | yes                         | 19     | Bangalire narth university | Male      |
| 12/29/2022 16:09:03 | Vv8243554@gmail.com       | yes                         | 20     | bangalore university       | Female    |
| 12/29/2022 16:09:35 | shaziyac393@gmail.com     | yes                         | 20     | banglore                   | Female    |
| 12/29/2022 16:09:39 | Muralimurali3655@gmail.   | yes                         | 20     | Banglore North University  | Male      |
| 12/29/2022 16:09:46 | taruntejgn2003@gmail.co   | No                          | 20     | Banglore north University  | Male      |
| 12/29/2022 16:13:28 | mahalakshmika41@gmai      | yes                         | 19     | Banglore North University  | Female    |
| 12/29/2022 16:16:31 | bnishwarya@gmail.com      | yes                         | 18     | Bangalore North Universit  | Female    |
| 12/29/2022 16:16:46 | hiteshbajentri@gmail.com  | yes                         | 19     | National College Bagepal   | Male      |
| 12/29/2022 16:17:40 | Suchitra C.M              | yes                         | 18     | Bangalore north            | Female    |
| 12/29/2022 16:19:31 | Nageshreddy7654@gmai      | yes                         | 18     | Bengaluru north university | Female    |
| 12/29/2022 16:21:06 | bharathrbunny@gmail.com   | yes                         | 20     | Banglore north university  | Male      |
| 12/29/2022 16:23:05 | rukminiruthu@gmail.com    | yes                         | 18     | Banglore North university  | Female    |