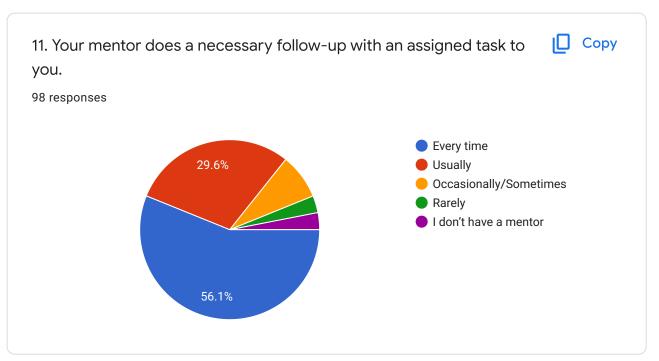

| 11. Your mentor does a ne | 2 12.The teachers illustrate | 13.The teachers identify v | 14.Teachers are able to id | 15.The institution makes | 16.The institute/teachers |
|---------------------------|------------------------------|----------------------------|----------------------------|--------------------------|---------------------------|
| Every time                | Every time                   | Fully                      | Every Time                 | Agree                    | to a great extent         |
| Every time                | Every time                   | Fully                      | Every Time                 | strongly agree           | to a great extent         |
| Every time                | very time                    | Fully                      | Every Time                 | strongly agree           | to a great extent         |
| Every time                | very time                    | Fully                      | Every Time                 | Agree                    | moderate                  |
| Every time                | Every time                   | Fully                      | Every Time                 | Agree                    | to a great extent         |
| Usually                   | very time                    | Fully                      | Every Time                 | strongly agree           | to a great extent         |
| Occasionally/Sometimes    | Every time                   | Partially                  | Usually                    | Agree                    | moderate                  |
| Every time                | Every time                   | Reasonably                 | Occasionally               | Agree                    | very little               |
| Every time                | very time                    | Fully                      | Every Time                 | Agree                    | moderate                  |
| Every time                | usually                      | Fully                      | Every Time                 | Agree                    | to a great extent         |
| Every time                | very time                    | Reasonably                 | Every Time                 | Agree                    | moderate                  |
| Every time                | very time                    | Fully                      | Every Time                 | Agree                    | to a great extent         |
| Every time                | Every time                   | Fully                      | Usually                    | Agree                    | to a great extent         |
| Every time                | very time                    | Fully                      | Every Time                 | strongly agree           | to a great extent         |
| Usually                   | very time                    | Fully                      | Usually                    | strongly agree           | to a great extent         |
| Usually                   | Every time                   | Fully                      | Usually                    | Agree                    | moderate                  |
| Usually                   | very time                    | Fully                      | Every Time                 | strongly agree           | to a great extent         |
| Every time                | Every time                   | Fully                      | Every Time                 | strongly agree           | to a great extent         |
| Every time                | very time                    | Reasonably                 | Usually                    | strongly agree           | moderate                  |
| Occasionally/Sometimes    | usually                      | Partially                  | Usually                    | Agree                    | some what                 |
| Every time                | Every time                   | Fully                      | Every Time                 | strongly agree           | to a great extent         |
| Usually                   | never                        | Fully                      | Never                      | strongly agree           | to a great extent         |
| Usually                   | Every time                   | Reasonably                 | Usually                    | Agree                    | moderate                  |
| Every time                | usually                      | Reasonably                 | Usually                    | Agree                    | moderate                  |
| Usually                   | Every time                   | Reasonably                 | Usually                    | Agree                    | moderate                  |
| Usually                   | usually                      | Fully                      | Every Time                 | Neutral                  | moderate                  |
| Every time                | very time                    | Fully                      | Every Time                 | strongly agree           | to a great extent         |
| Usually                   | very time                    | Fully                      | Usually                    | Neutral                  | not at all                |
| Every time                | Every time                   | Fully                      | Every Time                 | strongly agree           | to a great extent         |
| Every time                | Every time                   | Fully                      | Occasionally               | Agree                    | moderate                  |

| 11. Your mentor does a ne | 2 12.The teachers illustrate | 13. The teachers identify y | 14.Teachers are able to id | 15.The institution makes | 16.The institute/teachers pative learning and proble |
|---------------------------|------------------------------|-----------------------------|----------------------------|--------------------------|------------------------------------------------------|
| Every time                | very time                    | Fully                       | Every Time                 | strongly agree           | to a great extent                                    |
| Usually                   | usually                      | Reasonably                  | Usually                    | Agree                    | moderate                                             |
| Every time                | very time                    | Fully                       | Every Time                 | strongly agree           | to a great extent                                    |
| Usually                   | Every time                   | Partially                   | Rarely                     | Agree                    | moderate                                             |
| Occasionally/Sometimes    | Every time                   | Reasonably                  | Occasionally               | Agree                    | not at all                                           |
| Usually                   | usually                      | Fully                       | Every Time                 | strongly agree           | to a great extent                                    |
| Usually                   | usually                      | Fully                       | Every Time                 | strongly agree           | to a great extent                                    |
| Usually                   | Every time                   | Reasonably                  | Usually                    | Neutral                  | moderate                                             |
| Every time                | very time                    | Reasonably                  | Usually                    | strongly agree           | moderate                                             |
| Every time                | Every time                   | Fully                       | Every Time                 | strongly agree           | to a great extent                                    |
| Occasionally/Sometimes    | Every time                   | Reasonably                  | Occasionally               | Agree                    | moderate                                             |
| Occasionally/Sometimes    | usually                      | Reasonably                  | Usually                    | Agree                    | some what                                            |
| Occasionally/Sometimes    | usually                      | Reasonably                  | Usually                    | Agree                    | moderate                                             |
| Every time                | usually                      | Fully                       | Usually                    | Agree                    | very little                                          |
| Every time                | very time                    | Fully                       | Every Time                 | strongly agree           | to a great extent                                    |
| Usually                   | usually                      | Reasonably                  | Usually                    | Agree                    | some what                                            |
| rarely                    | usually                      | Slightly                    | Occasionally               | Neutral                  | some what                                            |
| Every time                | very time                    | Fully                       | Every Time                 | strongly agree           | to a great extent                                    |
| Every time                | Every time                   | Fully                       | Every Time                 | strongly agree           | to a great extent                                    |
| Usually                   | usually                      | Partially                   | Every Time                 | Neutral                  | moderate                                             |
| Every time                | Every time                   | Reasonably                  | Usually                    | strongly agree           | to a great extent                                    |
| Every time                | very time                    | Fully                       | Every Time                 | strongly agree           | to a great extent                                    |
| Every time                | usually                      | Fully                       | Rarely                     | strongly agree           | moderate                                             |
| Usually                   | Every time                   | Fully                       | Every Time                 | Agree                    | moderate                                             |
| Usually                   | Every time                   | Fully                       | Every Time                 | strongly agree           | to a great extent                                    |
| Every time                | Every time                   | Fully                       | Every Time                 | strongly agree           | to a great extent                                    |
| Occasionally/Sometimes    | Every time                   | Partially                   | Usually                    | Agree                    | moderate                                             |
| Occasionally/Sometimes    | usually                      | Partially                   | Rarely                     | Neutral                  | some what                                            |
| Usually                   | Every time                   | Fully                       | Usually                    | strongly agree           | to a great extent                                    |
| i don't have a mentor     | usually                      | Reasonably                  | Occasionally               | Agree                    | moderate                                             |