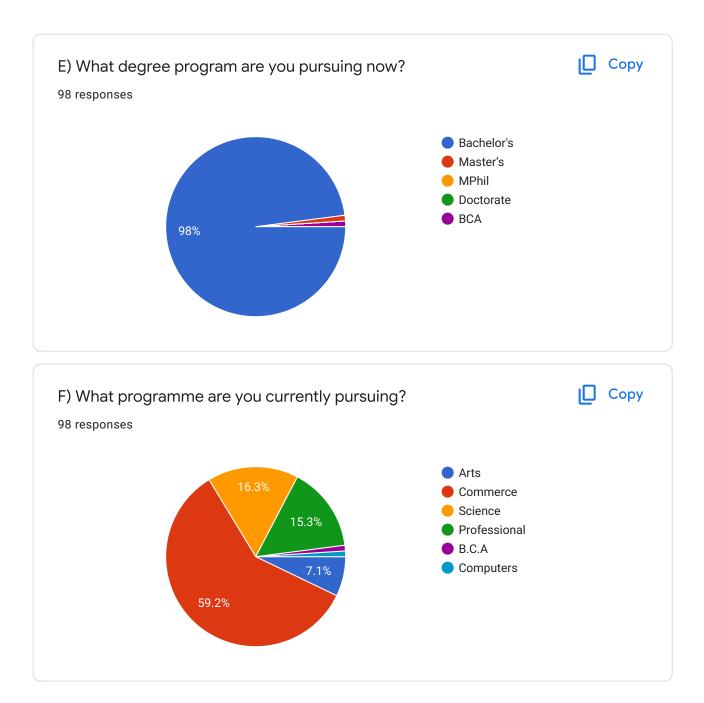

| E)What Degree Program | F)What programme are y | 1.How much of the syllab | 2. How well did the teach | 3.how well were the teac | h 4.The teacher's approa |
|-----------------------|------------------------|--------------------------|---------------------------|--------------------------|--------------------------|
| Bachelor's            | commerce               | 85 to 100%               | Thoroughly                | always                   | excellent                |
| Bachelor's            | commerce               | 70 to 84%                | satisfactorily            | just satisfactorily      | Good                     |
| Bachelor's            | science                | 85 to 100%               | Thoroughly                | always                   | excellent                |
| Bachelor's            | commerce               | 70 to 84%                | Thoroughly                | always                   | excellent                |
| Bachelor's            | commerce               | 70 to 84%                | satisfactorily            | Sometimes                | Good                     |
| Bachelor's            | commerce               | 85 to 100%               | satisfactorily            | always                   | excellent                |
| Bachelor's            | commerce               | 85 to 100%               | satisfactorily            | always                   | very good                |
| Bachelor's            | commerce               | 85 to 100%               | satisfactorily            | always                   | very good                |
| Bachelor's            | commerce               | 70 to 84%                | Thoroughly                | always                   | very good                |
| Bachelor's            |                        | 70 to 84%                | satisfactorily            | always                   | excellent                |
| Bachelor's            | science                | 55 to 69%                | satisfactorily            | Sometimes                | Good                     |
| Bachelor's            | science                | 55 to 69%                | satisfactorily            | Sometimes                | very good                |
| Other                 | commerce               | 55 to 69%                | satisfactorily            | always                   | Good                     |
| Bachelor's            | science                | 70 to 84%                | satisfactorily            | always                   | Good                     |
| Bachelor's            | commerce               | 85 to 100%               | Thoroughly                | always                   | excellent                |
| Bachelor's            | commerce               | 30 to 54%                | won't teach at all        | very pooor               | Good                     |
| Bachelor's            | commerce               | 55 to 69%                | poorly                    | Sometimes                | Good                     |
| Bachelor's            | commerce               | 70 to 84%                | Thoroughly                | always                   | very good                |
| Bachelor's            | science                | 85 to 100%               | Thoroughly                | always                   | excellent                |
| Bachelor's            | science                | 85 to 100%               | satisfactorily            | always                   | excellent                |
| Bachelor's            | science                | 70 to 84%                | satisfactorily            | always                   | very good                |
| Bachelor's            | commerce               | 85 to 100%               | Thoroughly                | always                   | excellent                |
| Bachelor's            | commerce               | 30 to 54%                | satisfactorily            | always                   | very good                |
| Bachelor's            | commerce               | 85 to 100%               | satisfactorily            | always                   | very good                |
| Bachelor's            | science                | 85 to 100%               | satisfactorily            | always                   | excellent                |
| Bachelor's            | commerce               | 85 to 100%               | Thoroughly                | always                   | excellent                |
| Bachelor's            | commerce               | 85 to 100%               | satisfactorily            | always                   | Good                     |
| Other                 | commerce               | 70 to 84%                | satisfactorily            | Sometimes                | Good                     |
| Bachelor's            | science                | 70 to 84%                | satisfactorily            | always                   | very good                |
| Bachelor's            | commerce               | 30 to 54%                | Thoroughly                | Sometimes                | very good                |

| E)What Degree Program | F)What programme are y | 1.How much of the syllal | 2. How well did the teach | 3.how well were the teac | 4.The teacher's approa |
|-----------------------|------------------------|--------------------------|---------------------------|--------------------------|------------------------|
| Bachelor's            | commerce               | 70 to 84%                | satisfactorily            | just satisfactorily      | Good                   |
| Bachelor's            | professional           | 85 to 100%               | Thoroughly                | always                   | excellent              |
| Bachelor's            | Arts                   | 30 to 54%                | satisfactorily            | always                   | very good              |
| Bachelor's            | commerce               | 30 to 54%                | poorly                    | just satisfactorily      | Good                   |
| Bachelor's            | Arts                   | 85 to 100%               | Thoroughly                | always                   | very good              |
| Other                 | science                | 70 to 84%                | Thoroughly                | always                   | Good                   |
| Bachelor's            | commerce               | 55 to 69%                | Thoroughly                | always                   | excellent              |
| Bachelor's            | commerce               | 70 to 84%                | satisfactorily            | always                   | very good              |
| Bachelor's            | commerce               | 70 to 84%                | satisfactorily            | just satisfactorily      | excellent              |
| Bachelor's            | science                | 85 to 100%               | satisfactorily            | always                   | excellent              |
| Bachelor's            | commerce               | 55 to 69%                | satisfactorily            | always                   | very good              |
| Bachelor's            |                        | 55 to 69%                | satisfactorily            | always                   | very good              |
| Bachelor's            | commerce               | 30 to 54%                | satisfactorily            | always                   | excellent              |
| Bachelor's            | commerce               | 85 to 100%               | satisfactorily            | always                   | excellent              |
| Bachelor's            | professional           | 85 to 100%               | Thoroughly                | always                   | excellent              |
| Bachelor's            | commerce               | 55 to 69%                | satisfactorily            | Sometimes                | Good                   |
| Master's              | science                | 55 to 69%                | satisfactorily            | Sometimes                | Good                   |
| Bachelor's            | commerce               | 85 to 100%               | satisfactorily            | always                   | very good              |
| Other                 | commerce               | 70 to 84%                | satisfactorily            | always                   | very good              |
| Bachelor's            | science                | 55 to 69%                | Thoroughly                | always                   | excellent              |
| Bachelor's            | commerce               | 85 to 100%               | satisfactorily            | always                   | excellent              |
| Bachelor's            | Arts                   | 55 to 69%                | satisfactorily            | just satisfactorily      | Good                   |
| Bachelor's            | science                | 55 to 69%                | satisfactorily            | always                   | Good                   |
| Bachelor's            | science                | 85 to 100%               | Thoroughly                | always                   | excellent              |
| Bachelor's            | commerce               | 70 to 84%                | satisfactorily            | always                   | excellent              |
| Master's              | commerce               | 70 to 84%                | satisfactorily            | Sometimes                | Good                   |
| Bachelor's            |                        | 85 to 100%               | Thoroughly                | always                   | excellent              |
| Bachelor's            | science                | 70 to 84%                | satisfactorily            | just satisfactorily      | very good              |
| Bachelor's            | science                | 55 to 69%                | Thoroughly                | always                   | excellent              |
| Bachelor's            | science                | 85 to 100%               | Thoroughly                | always                   | excellent              |