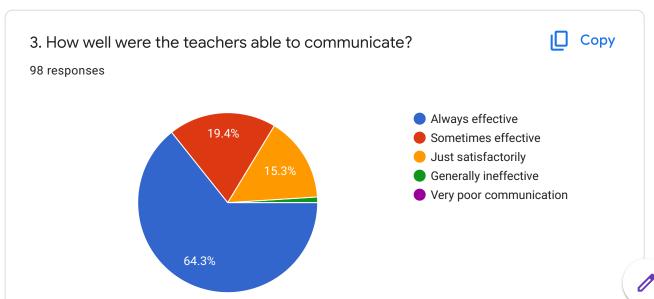

| E)What Degree Program | F)What programme are y | 1.How much of the syllab | 2. How well did the teach | 3.how well were the teac | h 4.The teacher's approa |
|-----------------------|------------------------|--------------------------|---------------------------|--------------------------|--------------------------|
| Bachelor's            | commerce               | 85 to 100%               | Thoroughly                | always                   | excellent                |
| Bachelor's            | commerce               | 70 to 84%                | satisfactorily            | just satisfactorily      | Good                     |
| Bachelor's            | science                | 85 to 100%               | Thoroughly                | always                   | excellent                |
| Bachelor's            | commerce               | 70 to 84%                | Thoroughly                | always                   | excellent                |
| Bachelor's            | commerce               | 70 to 84%                | satisfactorily            | Sometimes                | Good                     |
| Bachelor's            | commerce               | 85 to 100%               | satisfactorily            | always                   | excellent                |
| Bachelor's            | commerce               | 85 to 100%               | satisfactorily            | always                   | very good                |
| Bachelor's            | commerce               | 85 to 100%               | satisfactorily            | always                   | very good                |
| Bachelor's            | commerce               | 70 to 84%                | Thoroughly                | always                   | very good                |
| Bachelor's            |                        | 70 to 84%                | satisfactorily            | always                   | excellent                |
| Bachelor's            | science                | 55 to 69%                | satisfactorily            | Sometimes                | Good                     |
| Bachelor's            | science                | 55 to 69%                | satisfactorily            | Sometimes                | very good                |
| Other                 | commerce               | 55 to 69%                | satisfactorily            | always                   | Good                     |
| Bachelor's            | science                | 70 to 84%                | satisfactorily            | always                   | Good                     |
| Bachelor's            | commerce               | 85 to 100%               | Thoroughly                | always                   | excellent                |
| Bachelor's            | commerce               | 30 to 54%                | won't teach at all        | very pooor               | Good                     |
| Bachelor's            | commerce               | 55 to 69%                | poorly                    | Sometimes                | Good                     |
| Bachelor's            | commerce               | 70 to 84%                | Thoroughly                | always                   | very good                |
| Bachelor's            | science                | 85 to 100%               | Thoroughly                | always                   | excellent                |
| Bachelor's            | science                | 85 to 100%               | satisfactorily            | always                   | excellent                |
| Bachelor's            | science                | 70 to 84%                | satisfactorily            | always                   | very good                |
| Bachelor's            | commerce               | 85 to 100%               | Thoroughly                | always                   | excellent                |
| Bachelor's            | commerce               | 30 to 54%                | satisfactorily            | always                   | very good                |
| Bachelor's            | commerce               | 85 to 100%               | satisfactorily            | always                   | very good                |
| Bachelor's            | science                | 85 to 100%               | satisfactorily            | always                   | excellent                |
| Bachelor's            | commerce               | 85 to 100%               | Thoroughly                | always                   | excellent                |
| Bachelor's            | commerce               | 85 to 100%               | satisfactorily            | always                   | Good                     |
| Other                 | commerce               | 70 to 84%                | satisfactorily            | Sometimes                | Good                     |
| Bachelor's            | science                | 70 to 84%                | satisfactorily            | always                   | very good                |
| Bachelor's            | commerce               | 30 to 54%                | Thoroughly                | Sometimes                | very good                |

| E)What Degree Program | F)What programme are y | 1.How much of the syllal | 2. How well did the teach | 3.how well were the teac | 4.The teacher's approa |
|-----------------------|------------------------|--------------------------|---------------------------|--------------------------|------------------------|
| Bachelor's            | commerce               | 70 to 84%                | satisfactorily            | just satisfactorily      | Good                   |
| Bachelor's            | professional           | 85 to 100%               | Thoroughly                | always                   | excellent              |
| Bachelor's            | Arts                   | 30 to 54%                | satisfactorily            | always                   | very good              |
| Bachelor's            | commerce               | 30 to 54%                | poorly                    | just satisfactorily      | Good                   |
| Bachelor's            | Arts                   | 85 to 100%               | Thoroughly                | always                   | very good              |
| Other                 | science                | 70 to 84%                | Thoroughly                | always                   | Good                   |
| Bachelor's            | commerce               | 55 to 69%                | Thoroughly                | always                   | excellent              |
| Bachelor's            | commerce               | 70 to 84%                | satisfactorily            | always                   | very good              |
| Bachelor's            | commerce               | 70 to 84%                | satisfactorily            | just satisfactorily      | excellent              |
| Bachelor's            | science                | 85 to 100%               | satisfactorily            | always                   | excellent              |
| Bachelor's            | commerce               | 55 to 69%                | satisfactorily            | always                   | very good              |
| Bachelor's            |                        | 55 to 69%                | satisfactorily            | always                   | very good              |
| Bachelor's            | commerce               | 30 to 54%                | satisfactorily            | always                   | excellent              |
| Bachelor's            | commerce               | 85 to 100%               | satisfactorily            | always                   | excellent              |
| Bachelor's            | professional           | 85 to 100%               | Thoroughly                | always                   | excellent              |
| Bachelor's            | commerce               | 55 to 69%                | satisfactorily            | Sometimes                | Good                   |
| Master's              | science                | 55 to 69%                | satisfactorily            | Sometimes                | Good                   |
| Bachelor's            | commerce               | 85 to 100%               | satisfactorily            | always                   | very good              |
| Other                 | commerce               | 70 to 84%                | satisfactorily            | always                   | very good              |
| Bachelor's            | science                | 55 to 69%                | Thoroughly                | always                   | excellent              |
| Bachelor's            | commerce               | 85 to 100%               | satisfactorily            | always                   | excellent              |
| Bachelor's            | Arts                   | 55 to 69%                | satisfactorily            | just satisfactorily      | Good                   |
| Bachelor's            | science                | 55 to 69%                | satisfactorily            | always                   | Good                   |
| Bachelor's            | science                | 85 to 100%               | Thoroughly                | always                   | excellent              |
| Bachelor's            | commerce               | 70 to 84%                | satisfactorily            | always                   | excellent              |
| Master's              | commerce               | 70 to 84%                | satisfactorily            | Sometimes                | Good                   |
| Bachelor's            |                        | 85 to 100%               | Thoroughly                | always                   | excellent              |
| Bachelor's            | science                | 70 to 84%                | satisfactorily            | just satisfactorily      | very good              |
| Bachelor's            | science                | 55 to 69%                | Thoroughly                | always                   | excellent              |
| Bachelor's            | science                | 85 to 100%               | Thoroughly                | always                   | excellent              |