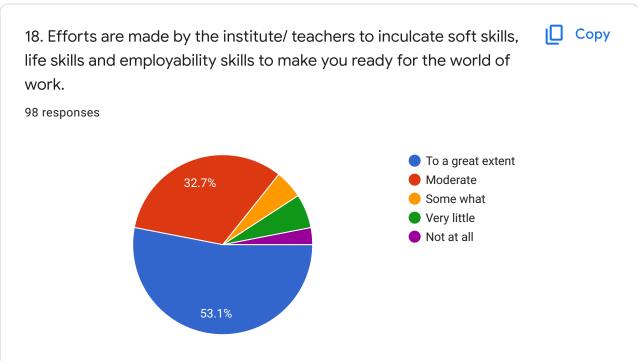

| 17.Teachers encourage v | 18.Efforts are made by th | 19.what percentage of tea |                   | 21 give three observation/suggestions to improve the   |
|-------------------------|---------------------------|---------------------------|-------------------|--------------------------------------------------------|
| agree                   | To a great extent         | above 90%                 | strongly agree    | Good                                                   |
| strongly agree          | To a great extent         | 70-80%                    | strongly agree    | All good                                               |
| strongly agree          | To a great extent         | above 90%                 | strongly agree    | Good                                                   |
| strongly agree          | To a great extent         | above 90%                 | strongly agree    | All very well                                          |
| strongly agree          | To a great extent         | above 90%                 | strongly agree    | Not bad                                                |
| strongly agree          | To a great extent         | above 90%                 | strongly agree    | Not bad                                                |
| strongly agree          | To a great extent         | 30-49%                    | strongly agree    | We don't have projector                                |
| agree                   | very little               | 50-69%                    | strongly disagree | Compleat the syllabus                                  |
| agree                   | To a great extent         | above 90%                 | strongly agree    | Explain two three times                                |
| strongly agree          | To a great extent         | below 29%                 | agree             | Teachers are Need to maintain silence in class         |
| agree                   | moderate                  | above 90%                 | agree             | cunducting cultural events,                            |
| agree                   | To a great extent         | 70-80%                    | agree             | Onether labrari                                        |
| strongly agree          | To a great extent         | above 90%                 | agree             | lam no observation                                     |
| strongly agree          | To a great extent         | above 90%                 | strongly agree    | More communication with students                       |
| strongly agree          | To a great extent         | 50-69%                    | strongly agree    | Do not underestimate the normal students               |
| agree                   | moderate                  | 70-80%                    | agree             | Good                                                   |
| strongly agree          | moderate                  | 50-69%                    | agree             | Good                                                   |
| strongly agree          | To a great extent         | above 90%                 | strongly agree    | Understand the student mind set atleast some time      |
| strongly agree          | moderate                  | 50-69%                    | agree             | Nothing                                                |
| neutral                 | moderate                  | 50-69%                    | agree             | Cleaning,time maintenance for class                    |
| strongly agree          | To a great extent         | below 29%                 | strongly agree    | Good institution ever                                  |
| strongly agree          | To a great extent         | 70-80%                    | strongly agree    | Exllent teaching in our collage                        |
| agree                   | moderate                  | above 90%                 | agree             | Conducting cultural events, field visit, sports events |
| agree                   | moderate                  | 50-69%                    | strongly agree    | Good teachers, clear all doutes, give all the opportu  |
| agree                   | moderate                  | 50-69%                    | agree             | Good                                                   |
| agree                   | very little               | 70-80%                    | neutral           | S                                                      |
| strongly agree          | To a great extent         | 70-80%                    | strongly agree    | Nothing to say, all okay                               |
| strongly disagree       | To a great extent         | above 90%                 | agree             | A                                                      |
| strongly agree          | To a great extent         | 50-69%                    | strongly agree    | Nice teaching                                          |
| agree                   | moderate                  | above 90%                 | agree             | Provide lab facilities,                                |

| 17.Teachers encourage y | 18.Efforts are made by the | 19.what percentage of tea |                | 21.give three observation/suggestions to improve the      |
|-------------------------|----------------------------|---------------------------|----------------|-----------------------------------------------------------|
| strongly agree          | To a great extent          | above 90%                 | strongly agree | all are excellent in our college                          |
| agree                   | moderate                   | 50-69%                    | agree          | Good                                                      |
| strongly agree          | To a great extent          | above 90%                 | strongly agree | ntg                                                       |
| strongly agree          | moderate                   | below 29%                 | agree          | Good cateen facility, There is no proper sitting facility |
| strongly agree          | To a great extent          | below 29%                 | agree          | Have to improve more                                      |
| agree                   | To a great extent          | 70-80%                    | strongly agree | Yes                                                       |
| strongly agree          | To a great extent          | 70-80%                    | strongly agree | Yes                                                       |
| agree                   | moderate                   | 30-49%                    | agree          | #Identify the students weakness and correct it#a          |
| strongly agree          | moderate                   | 50-69%                    | agree          | Nothing                                                   |
| strongly agree          | To a great extent          | above 90%                 | strongly agree | A rural area is the best college of national degree co    |
| agree                   | some what                  | 50-69%                    | neutral        | Teaching level should be improved and approaching         |
| neutral                 | moderate                   | 50-69%                    | agree          | Nothing                                                   |
| agree                   | moderate                   | 50-69%                    | agree          | Teaching                                                  |
| agree                   | very little                | below 29%                 | agree          | Time maintaince                                           |
| strongly agree          | To a great extent          | 70-80%                    | strongly agree | To improve extra culture activities                       |
| agree                   | not at all                 | 30-49%                    | neutral        | Study                                                     |
| neutral                 | some what                  | 50-69%                    | neutral        | Ok                                                        |
| strongly agree          | To a great extent          | 70-80%                    | strongly agree | No suggestions regarding institution                      |
| strongly agree          | To a great extent          | above 90%                 | strongly agree | Too good, gathering more knowledge, exlent in cultu       |
| neutral                 | To a great extent          | 70-80%                    | strongly agree | Very good                                                 |
| strongly agree          | moderate                   | 70-80%                    | agree          | Nice                                                      |
| strongly agree          | To a great extent          | above 90%                 | strongly agree | Super clg                                                 |
| agree                   | To a great extent          | 30-49%                    | agree          | Well experience                                           |
| strongly agree          | To a great extent          | 50-69%                    | agree          | Improve communication skills                              |
| agree                   | To a great extent          | 70-80%                    | strongly agree | Excellent                                                 |
| strongly agree          | To a great extent          | above 90%                 | strongly agree | 1 in this institute teaching was excellent and good at    |
| agree                   | very little                | 50-69%                    | agree          | University not a successful work like results certain t   |
| neutral                 | very little                | 70-80%                    | neutral        | Treat all r equal, stay friendly,                         |
| strongly agree          | To a great extent          | 70-80%                    | agree          | 1. Teachers are always helping and kind 2. Staff play     |
| strongly agree          | moderate                   | 30-49%                    | agree          | 1. Some teachers need to change their way of teach        |