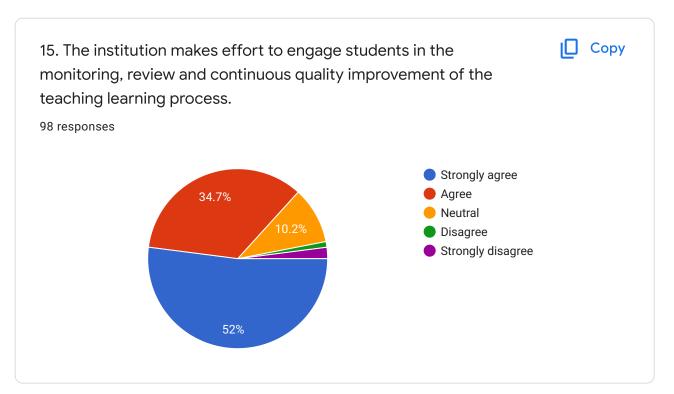

| 11. Your mentor does a ne | 2 12.The teachers illustrate | 13.The teachers identify v | 14.Teachers are able to id | 15.The institution makes | 16.The institute/teachers |
|---------------------------|------------------------------|----------------------------|----------------------------|--------------------------|---------------------------|
| Every time                | Every time                   | Fully                      | Every Time                 | Agree                    | to a great extent         |
| Every time                | Every time                   | Fully                      | Every Time                 | strongly agree           | to a great extent         |
| Every time                | very time                    | Fully                      | Every Time                 | strongly agree           | to a great extent         |
| Every time                | very time                    | Fully                      | Every Time                 | Agree                    | moderate                  |
| Every time                | Every time                   | Fully                      | Every Time                 | Agree                    | to a great extent         |
| Usually                   | very time                    | Fully                      | Every Time                 | strongly agree           | to a great extent         |
| Occasionally/Sometimes    | Every time                   | Partially                  | Usually                    | Agree                    | moderate                  |
| Every time                | Every time                   | Reasonably                 | Occasionally               | Agree                    | very little               |
| Every time                | very time                    | Fully                      | Every Time                 | Agree                    | moderate                  |
| Every time                | usually                      | Fully                      | Every Time                 | Agree                    | to a great extent         |
| Every time                | very time                    | Reasonably                 | Every Time                 | Agree                    | moderate                  |
| Every time                | very time                    | Fully                      | Every Time                 | Agree                    | to a great extent         |
| Every time                | Every time                   | Fully                      | Usually                    | Agree                    | to a great extent         |
| Every time                | very time                    | Fully                      | Every Time                 | strongly agree           | to a great extent         |
| Usually                   | very time                    | Fully                      | Usually                    | strongly agree           | to a great extent         |
| Usually                   | Every time                   | Fully                      | Usually                    | Agree                    | moderate                  |
| Usually                   | very time                    | Fully                      | Every Time                 | strongly agree           | to a great extent         |
| Every time                | Every time                   | Fully                      | Every Time                 | strongly agree           | to a great extent         |
| Every time                | very time                    | Reasonably                 | Usually                    | strongly agree           | moderate                  |
| Occasionally/Sometimes    | usually                      | Partially                  | Usually                    | Agree                    | some what                 |
| Every time                | Every time                   | Fully                      | Every Time                 | strongly agree           | to a great extent         |
| Usually                   | never                        | Fully                      | Never                      | strongly agree           | to a great extent         |
| Usually                   | Every time                   | Reasonably                 | Usually                    | Agree                    | moderate                  |
| Every time                | usually                      | Reasonably                 | Usually                    | Agree                    | moderate                  |
| Usually                   | Every time                   | Reasonably                 | Usually                    | Agree                    | moderate                  |
| Usually                   | usually                      | Fully                      | Every Time                 | Neutral                  | moderate                  |
| Every time                | very time                    | Fully                      | Every Time                 | strongly agree           | to a great extent         |
| Usually                   | very time                    | Fully                      | Usually                    | Neutral                  | not at all                |
| Every time                | Every time                   | Fully                      | Every Time                 | strongly agree           | to a great extent         |
| Every time                | Every time                   | Fully                      | Occasionally               | Agree                    | moderate                  |

| 11. Your mentor does a ne | 2 12.The teachers illustrate | 13. The teachers identify y | 14.Teachers are able to id | 15.The institution makes | 16.The institute/teachers pative learning and proble |
|---------------------------|------------------------------|-----------------------------|----------------------------|--------------------------|------------------------------------------------------|
| Every time                | very time                    | Fully                       | Every Time                 | strongly agree           | to a great extent                                    |
| Usually                   | usually                      | Reasonably                  | Usually                    | Agree                    | moderate                                             |
| Every time                | very time                    | Fully                       | Every Time                 | strongly agree           | to a great extent                                    |
| Usually                   | Every time                   | Partially                   | Rarely                     | Agree                    | moderate                                             |
| Occasionally/Sometimes    | Every time                   | Reasonably                  | Occasionally               | Agree                    | not at all                                           |
| Usually                   | usually                      | Fully                       | Every Time                 | strongly agree           | to a great extent                                    |
| Usually                   | usually                      | Fully                       | Every Time                 | strongly agree           | to a great extent                                    |
| Usually                   | Every time                   | Reasonably                  | Usually                    | Neutral                  | moderate                                             |
| Every time                | very time                    | Reasonably                  | Usually                    | strongly agree           | moderate                                             |
| Every time                | Every time                   | Fully                       | Every Time                 | strongly agree           | to a great extent                                    |
| Occasionally/Sometimes    | Every time                   | Reasonably                  | Occasionally               | Agree                    | moderate                                             |
| Occasionally/Sometimes    | usually                      | Reasonably                  | Usually                    | Agree                    | some what                                            |
| Occasionally/Sometimes    | usually                      | Reasonably                  | Usually                    | Agree                    | moderate                                             |
| Every time                | usually                      | Fully                       | Usually                    | Agree                    | very little                                          |
| Every time                | very time                    | Fully                       | Every Time                 | strongly agree           | to a great extent                                    |
| Usually                   | usually                      | Reasonably                  | Usually                    | Agree                    | some what                                            |
| rarely                    | usually                      | Slightly                    | Occasionally               | Neutral                  | some what                                            |
| Every time                | very time                    | Fully                       | Every Time                 | strongly agree           | to a great extent                                    |
| Every time                | Every time                   | Fully                       | Every Time                 | strongly agree           | to a great extent                                    |
| Usually                   | usually                      | Partially                   | Every Time                 | Neutral                  | moderate                                             |
| Every time                | Every time                   | Reasonably                  | Usually                    | strongly agree           | to a great extent                                    |
| Every time                | very time                    | Fully                       | Every Time                 | strongly agree           | to a great extent                                    |
| Every time                | usually                      | Fully                       | Rarely                     | strongly agree           | moderate                                             |
| Usually                   | Every time                   | Fully                       | Every Time                 | Agree                    | moderate                                             |
| Usually                   | Every time                   | Fully                       | Every Time                 | strongly agree           | to a great extent                                    |
| Every time                | Every time                   | Fully                       | Every Time                 | strongly agree           | to a great extent                                    |
| Occasionally/Sometimes    | Every time                   | Partially                   | Usually                    | Agree                    | moderate                                             |
| Occasionally/Sometimes    | usually                      | Partially                   | Rarely                     | Neutral                  | some what                                            |
| Usually                   | Every time                   | Fully                       | Usually                    | strongly agree           | to a great extent                                    |
| i don't have a mentor     | usually                      | Reasonably                  | Occasionally               | Agree                    | moderate                                             |