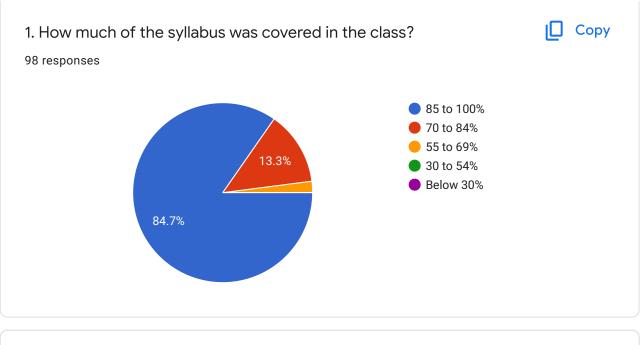

| E)What Degree Program | F)What programme are y | 1.How much of the syllab | 2. How well did the teach | 3.how well were the teac | h 4.The teacher's approa |
|-----------------------|------------------------|--------------------------|---------------------------|--------------------------|--------------------------|
| Bachelor's            | commerce               | 85 to 100%               | Thoroughly                | always                   | excellent                |
| Bachelor's            | commerce               | 70 to 84%                | satisfactorily            | just satisfactorily      | Good                     |
| Bachelor's            | science                | 85 to 100%               | Thoroughly                | always                   | excellent                |
| Bachelor's            | commerce               | 70 to 84%                | Thoroughly                | always                   | excellent                |
| Bachelor's            | commerce               | 70 to 84%                | satisfactorily            | Sometimes                | Good                     |
| Bachelor's            | commerce               | 85 to 100%               | satisfactorily            | always                   | excellent                |
| Bachelor's            | commerce               | 85 to 100%               | satisfactorily            | always                   | very good                |
| Bachelor's            | commerce               | 85 to 100%               | satisfactorily            | always                   | very good                |
| Bachelor's            | commerce               | 70 to 84%                | Thoroughly                | always                   | very good                |
| Bachelor's            |                        | 70 to 84%                | satisfactorily            | always                   | excellent                |
| Bachelor's            | science                | 55 to 69%                | satisfactorily            | Sometimes                | Good                     |
| Bachelor's            | science                | 55 to 69%                | satisfactorily            | Sometimes                | very good                |
| Other                 | commerce               | 55 to 69%                | satisfactorily            | always                   | Good                     |
| Bachelor's            | science                | 70 to 84%                | satisfactorily            | always                   | Good                     |
| Bachelor's            | commerce               | 85 to 100%               | Thoroughly                | always                   | excellent                |
| Bachelor's            | commerce               | 30 to 54%                | won't teach at all        | very pooor               | Good                     |
| Bachelor's            | commerce               | 55 to 69%                | poorly                    | Sometimes                | Good                     |
| Bachelor's            | commerce               | 70 to 84%                | Thoroughly                | always                   | very good                |
| Bachelor's            | science                | 85 to 100%               | Thoroughly                | always                   | excellent                |
| Bachelor's            | science                | 85 to 100%               | satisfactorily            | always                   | excellent                |
| Bachelor's            | science                | 70 to 84%                | satisfactorily            | always                   | very good                |
| Bachelor's            | commerce               | 85 to 100%               | Thoroughly                | always                   | excellent                |
| Bachelor's            | commerce               | 30 to 54%                | satisfactorily            | always                   | very good                |
| Bachelor's            | commerce               | 85 to 100%               | satisfactorily            | always                   | very good                |
| Bachelor's            | science                | 85 to 100%               | satisfactorily            | always                   | excellent                |
| Bachelor's            | commerce               | 85 to 100%               | Thoroughly                | always                   | excellent                |
| Bachelor's            | commerce               | 85 to 100%               | satisfactorily            | always                   | Good                     |
| Other                 | commerce               | 70 to 84%                | satisfactorily            | Sometimes                | Good                     |
| Bachelor's            | science                | 70 to 84%                | satisfactorily            | always                   | very good                |
| Bachelor's            | commerce               | 30 to 54%                | Thoroughly                | Sometimes                | very good                |

| E)What Degree Program | F)What programme are y | 1.How much of the syllal | 2. How well did the teach | 3.how well were the teac | 4.The teacher's approa |
|-----------------------|------------------------|--------------------------|---------------------------|--------------------------|------------------------|
| Bachelor's            | commerce               | 70 to 84%                | satisfactorily            | just satisfactorily      | Good                   |
| Bachelor's            | professional           | 85 to 100%               | Thoroughly                | always                   | excellent              |
| Bachelor's            | Arts                   | 30 to 54%                | satisfactorily            | always                   | very good              |
| Bachelor's            | commerce               | 30 to 54%                | poorly                    | just satisfactorily      | Good                   |
| Bachelor's            | Arts                   | 85 to 100%               | Thoroughly                | always                   | very good              |
| Other                 | science                | 70 to 84%                | Thoroughly                | always                   | Good                   |
| Bachelor's            | commerce               | 55 to 69%                | Thoroughly                | always                   | excellent              |
| Bachelor's            | commerce               | 70 to 84%                | satisfactorily            | always                   | very good              |
| Bachelor's            | commerce               | 70 to 84%                | satisfactorily            | just satisfactorily      | excellent              |
| Bachelor's            | science                | 85 to 100%               | satisfactorily            | always                   | excellent              |
| Bachelor's            | commerce               | 55 to 69%                | satisfactorily            | always                   | very good              |
| Bachelor's            |                        | 55 to 69%                | satisfactorily            | always                   | very good              |
| Bachelor's            | commerce               | 30 to 54%                | satisfactorily            | always                   | excellent              |
| Bachelor's            | commerce               | 85 to 100%               | satisfactorily            | always                   | excellent              |
| Bachelor's            | professional           | 85 to 100%               | Thoroughly                | always                   | excellent              |
| Bachelor's            | commerce               | 55 to 69%                | satisfactorily            | Sometimes                | Good                   |
| Master's              | science                | 55 to 69%                | satisfactorily            | Sometimes                | Good                   |
| Bachelor's            | commerce               | 85 to 100%               | satisfactorily            | always                   | very good              |
| Other                 | commerce               | 70 to 84%                | satisfactorily            | always                   | very good              |
| Bachelor's            | science                | 55 to 69%                | Thoroughly                | always                   | excellent              |
| Bachelor's            | commerce               | 85 to 100%               | satisfactorily            | always                   | excellent              |
| Bachelor's            | Arts                   | 55 to 69%                | satisfactorily            | just satisfactorily      | Good                   |
| Bachelor's            | science                | 55 to 69%                | satisfactorily            | always                   | Good                   |
| Bachelor's            | science                | 85 to 100%               | Thoroughly                | always                   | excellent              |
| Bachelor's            | commerce               | 70 to 84%                | satisfactorily            | always                   | excellent              |
| Master's              | commerce               | 70 to 84%                | satisfactorily            | Sometimes                | Good                   |
| Bachelor's            |                        | 85 to 100%               | Thoroughly                | always                   | excellent              |
| Bachelor's            | science                | 70 to 84%                | satisfactorily            | just satisfactorily      | very good              |
| Bachelor's            | science                | 55 to 69%                | Thoroughly                | always                   | excellent              |
| Bachelor's            | science                | 85 to 100%               | Thoroughly                | always                   | excellent              |