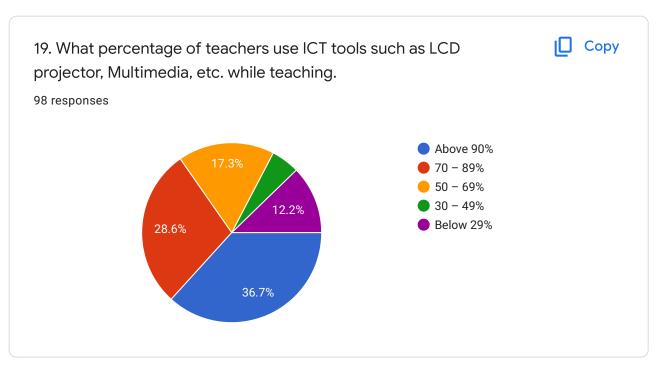

| 17.Teachers encourage v | 18.Efforts are made by th | 19.what percentage of tea |                   | 21 give three observation/suggestions to improve the   |
|-------------------------|---------------------------|---------------------------|-------------------|--------------------------------------------------------|
| agree                   | To a great extent         | above 90%                 | strongly agree    | Good                                                   |
| strongly agree          | To a great extent         | 70-80%                    | strongly agree    | All good                                               |
| strongly agree          | To a great extent         | above 90%                 | strongly agree    | Good                                                   |
| strongly agree          | To a great extent         | above 90%                 | strongly agree    | All very well                                          |
| strongly agree          | To a great extent         | above 90%                 | strongly agree    | Not bad                                                |
| strongly agree          | To a great extent         | above 90%                 | strongly agree    | Not bad                                                |
| strongly agree          | To a great extent         | 30-49%                    | strongly agree    | We don't have projector                                |
| agree                   | very little               | 50-69%                    | strongly disagree | Compleat the syllabus                                  |
| agree                   | To a great extent         | above 90%                 | strongly agree    | Explain two three times                                |
| strongly agree          | To a great extent         | below 29%                 | agree             | Teachers are Need to maintain silence in class         |
| agree                   | moderate                  | above 90%                 | agree             | cunducting cultural events,                            |
| agree                   | To a great extent         | 70-80%                    | agree             | Onether labrari                                        |
| strongly agree          | To a great extent         | above 90%                 | agree             | lam no observation                                     |
| strongly agree          | To a great extent         | above 90%                 | strongly agree    | More communication with students                       |
| strongly agree          | To a great extent         | 50-69%                    | strongly agree    | Do not underestimate the normal students               |
| agree                   | moderate                  | 70-80%                    | agree             | Good                                                   |
| strongly agree          | moderate                  | 50-69%                    | agree             | Good                                                   |
| strongly agree          | To a great extent         | above 90%                 | strongly agree    | Understand the student mind set atleast some time      |
| strongly agree          | moderate                  | 50-69%                    | agree             | Nothing                                                |
| neutral                 | moderate                  | 50-69%                    | agree             | Cleaning,time maintenance for class                    |
| strongly agree          | To a great extent         | below 29%                 | strongly agree    | Good institution ever                                  |
| strongly agree          | To a great extent         | 70-80%                    | strongly agree    | Exllent teaching in our collage                        |
| agree                   | moderate                  | above 90%                 | agree             | Conducting cultural events, field visit, sports events |
| agree                   | moderate                  | 50-69%                    | strongly agree    | Good teachers, clear all doutes, give all the opportu  |
| agree                   | moderate                  | 50-69%                    | agree             | Good                                                   |
| agree                   | very little               | 70-80%                    | neutral           | S                                                      |
| strongly agree          | To a great extent         | 70-80%                    | strongly agree    | Nothing to say, all okay                               |
| strongly disagree       | To a great extent         | above 90%                 | agree             | A                                                      |
| strongly agree          | To a great extent         | 50-69%                    | strongly agree    | Nice teaching                                          |
| agree                   | moderate                  | above 90%                 | agree             | Provide lab facilities,                                |

| 17.Teachers encourage y | 18.Efforts are made by the | 19.what percentage of tea |                | 21.give three observation/suggestions to improve the      |
|-------------------------|----------------------------|---------------------------|----------------|-----------------------------------------------------------|
| strongly agree          | To a great extent          | above 90%                 | strongly agree | all are excellent in our college                          |
| agree                   | moderate                   | 50-69%                    | agree          | Good                                                      |
| strongly agree          | To a great extent          | above 90%                 | strongly agree | ntg                                                       |
| strongly agree          | moderate                   | below 29%                 | agree          | Good cateen facility, There is no proper sitting facility |
| strongly agree          | To a great extent          | below 29%                 | agree          | Have to improve more                                      |
| agree                   | To a great extent          | 70-80%                    | strongly agree | Yes                                                       |
| strongly agree          | To a great extent          | 70-80%                    | strongly agree | Yes                                                       |
| agree                   | moderate                   | 30-49%                    | agree          | #Identify the students weakness and correct it#a          |
| strongly agree          | moderate                   | 50-69%                    | agree          | Nothing                                                   |
| strongly agree          | To a great extent          | above 90%                 | strongly agree | A rural area is the best college of national degree co    |
| agree                   | some what                  | 50-69%                    | neutral        | Teaching level should be improved and approaching         |
| neutral                 | moderate                   | 50-69%                    | agree          | Nothing                                                   |
| agree                   | moderate                   | 50-69%                    | agree          | Teaching                                                  |
| agree                   | very little                | below 29%                 | agree          | Time maintaince                                           |
| strongly agree          | To a great extent          | 70-80%                    | strongly agree | To improve extra culture activities                       |
| agree                   | not at all                 | 30-49%                    | neutral        | Study                                                     |
| neutral                 | some what                  | 50-69%                    | neutral        | Ok                                                        |
| strongly agree          | To a great extent          | 70-80%                    | strongly agree | No suggestions regarding institution                      |
| strongly agree          | To a great extent          | above 90%                 | strongly agree | Too good, gathering more knowledge, exlent in cultu       |
| neutral                 | To a great extent          | 70-80%                    | strongly agree | Very good                                                 |
| strongly agree          | moderate                   | 70-80%                    | agree          | Nice                                                      |
| strongly agree          | To a great extent          | above 90%                 | strongly agree | Super clg                                                 |
| agree                   | To a great extent          | 30-49%                    | agree          | Well experience                                           |
| strongly agree          | To a great extent          | 50-69%                    | agree          | Improve communication skills                              |
| agree                   | To a great extent          | 70-80%                    | strongly agree | Excellent                                                 |
| strongly agree          | To a great extent          | above 90%                 | strongly agree | 1 in this institute teaching was excellent and good at    |
| agree                   | very little                | 50-69%                    | agree          | University not a successful work like results certain t   |
| neutral                 | very little                | 70-80%                    | neutral        | Treat all r equal, stay friendly,                         |
| strongly agree          | To a great extent          | 70-80%                    | agree          | 1. Teachers are always helping and kind 2. Staff play     |
| strongly agree          | moderate                   | 30-49%                    | agree          | 1. Some teachers need to change their way of teach        |