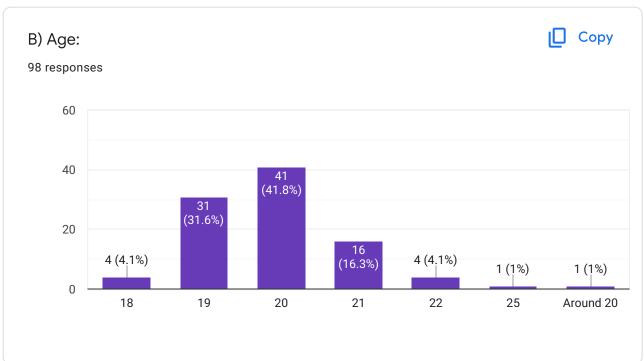

This content is neither created nor endorsed by Google. <u>Report Abuse</u> - <u>Terms of Service</u> - <u>Privacy Policy</u>

Google Forms

| Timestamp           | Email                    | A) Please confirm this is t | B)Age: | C)University Name          | D)Gender: |
|---------------------|--------------------------|-----------------------------|--------|----------------------------|-----------|
| 12/29/2022 15:12:47 | gowtham.n2002@gmail.c    | yes                         | 21     | National degree college b  | Male      |
| 12/29/2022 15:13:58 | Thanujaln497@gmail.con   | yes                         | 19     | Banglore north university  | Female    |
| 12/29/2022 15:16:32 | lakshmilakshmipathiv31@  | yes                         | 21     | Bangalore North Universit  | Male      |
| 12/29/2022 15:16:57 | gowtham.n2002@gmail.c    | No                          | 21     | Banglore north             | Male      |
| 12/29/2022 15:17:06 | Luckyshrinath155         | yes                         | 20     | Ncb                        | Male      |
| 12/29/2022 15:17:11 | shivashivashankara097@   | yes                         | 20     | Banglore North             | Male      |
| 12/29/2022 15:17:49 | plshravani26@gmail.com   | yes                         | 19     | Bangalore North universit  | Female    |
| 12/29/2022 15:18:06 | venugopalammu@gmail.c    | yes                         | 21     | Bangalore north university | Male      |
| 12/29/2022 15:18:11 | Vamshihr435@gmail.com    | yes                         | 19     | Benglore north University  | Male      |
| 12/29/2022 15:18:39 | abhishekbn2003@gmail.c   | yes                         | 19     | Bangalore north university | Male      |
| 12/29/2022 15:18:41 | nareshay893@gmail.com    | yes                         | 20     | Bangalore North Universit  | Male      |
| 12/29/2022 15:19:51 | naveenyn398@gmail.com    | yes                         | 20     | Bengaluru narth Universit  | Male      |
| 12/29/2022 15:20:11 | girigirishagowda551@gm   | yes                         | 19     | Bangalore                  | Male      |
| 12/29/2022 15:20:17 | Navyagv42@gmail.com      | yes                         | 19     | National Degree College    | Female    |
| 12/29/2022 15:20:50 | shivanageshpandu@gma     | yes                         | 19     | Bengaluru north Universit  | Male      |
| 12/29/2022 15:20:53 | vvishwa01002@gmail.cor   | yes                         | 20     | Bengaluru north Universit  | Male      |
| 12/29/2022 15:20:57 | Archanachinni4444@gma    | yes                         | 20     | Banglore north university  | Female    |
| 12/29/2022 15:21:07 | mittamari441@gemail.cor  | yes                         | 19     | Banglore north University  | Male      |
| 12/29/2022 15:21:36 | misbafarhana1314@gma     | yes                         | 19     | Banglore North University  | Female    |
| 12/29/2022 15:21:56 | manjumanjunatha94035@    | No                          | 21     | Banglore North University  | Male      |
| 12/29/2022 15:21:59 | rajkumar.n@ruralshores.c | No                          | 20     | Bengalore north Universit  | Male      |
| 12/29/2022 15:22:37 | hk480688@gmail.com       | yes                         | 19     | Bengaluru north university | Male      |
| 12/29/2022 15:22:54 | dileepkumar2003kumar@    | yes                         | 19     | Bengalore North Universit  | Male      |
| 12/29/2022 15:23:22 | charan.g.s162@gmail.cor  | yes                         | 19     | Banglore north university  | Male      |
| 12/29/2022 15:23:39 | swathikv1212@gmail.com   | No                          | 20     | Bengaluru North Universit  | Female    |
| 12/29/2022 15:24:32 | srikanthnm95@gmail.com   | yes                         | 18     | Bengaluru north Universit  | Male      |
| 12/29/2022 15:24:39 | za99588@gmail.com        | yes                         | 20     | Banglore North University  | Male      |
| 12/29/2022 15:26:55 | karthikamreddy@gmail.co  | yes                         | 20     | Bengaluru north Universit  | Male      |
| 12/29/2022 15:26:58 | manumanojm50@gmail.c     | yes                         | 18     | NATIONAL DEGREE CO         | Male      |
| 12/29/2022 15:27:02 | shahidafridi3112002@gm   | yes                         | 20     | Bengaluru north university | Male      |

| Timestamp           | Email                     | A) Please confirm this is t | B)Age: | C)University Name          | D)Gender: |
|---------------------|---------------------------|-----------------------------|--------|----------------------------|-----------|
| 12/29/2022 15:28:23 | gowdasuki751@gmail.com    | yes                         | 20     | Bangalore north university | Female    |
| 12/29/2022 15:28:50 | shailajabs399@gmail.con   | No                          | 20     | North university kolar     | Female    |
| 12/29/2022 15:29:04 | shilpanvshilpa@gmail.cor  | yes                         | 20     | Bengaluru north univercity | Female    |
| 12/29/2022 15:29:31 | chandanhs202@gmail.co     | yes                         | 20     | Banglore north University  | Male      |
| 12/29/2022 15:29:36 | abdulnabiulla604@gmail.   | yes                         | 20     | National degree college    | Male      |
| 12/29/2022 15:30:07 | Sri o39361 @ gmail com    | yes                         | 20     | Bangalore north university | Female    |
| 12/29/2022 15:30:08 | Srisbk1122@gmail.com      | yes                         | 20     | Bengaluru north university | Female    |
| 12/29/2022 15:30:20 | Jaga10691@gmail.com       | yes                         | 20     | North university           | Male      |
| 12/29/2022 15:32:21 | shabnam2004taj@gmail.d    | yes                         | 18     | Bangalore north university | Female    |
| 12/29/2022 15:33:08 | cchaithu460@gmail. com    | No                          | 21     | Bangalore north university | Male      |
| 12/29/2022 15:33:50 | mgamrutha2002@gmail.c     | yes                         | 20     | Banglore North University  | Female    |
| 12/29/2022 15:34:10 | Shravani.s                | yes                         | 19     | Banglore north University  | Female    |
| 12/29/2022 15:34:12 | avsushma616@gmail.cor     | yes                         | 20     | North University Bangalor  | Female    |
| 12/29/2022 15:34:19 | adiladilshah54@gmail.com  | yes                         | 20     | Bangalore North Universit  | Male      |
| 12/29/2022 15:34:31 | Bhagyalakshmibvvenkate    | yes                         | 21     | BNU                        | Female    |
| 12/29/2022 15:35:03 | sganesh68329@gmil.com     | yes                         | 20     | National degree College    | Male      |
| 12/29/2022 15:35:16 | avenu1234567@gmail.co     | yes                         | 18     | Bangalore North Universit  | Male      |
| 12/29/2022 15:35:47 | Deekshithabs2@gmail.co    | No                          | 20     | National college bagepalli | Female    |
| 12/29/2022 15:38:21 | shaikaffu114@gmail.com    | yes                         | 20     | National degree college B  | Female    |
| 12/29/2022 15:38:42 | vinodlucky85981@gmail.d   | yes                         | 21     | Bangalore north university | Male      |
| 12/29/2022 15:39:01 | shashikalaam2003@gma      | yes                         | 19     | North university           | Female    |
| 12/29/2022 15:40:27 | girishbvgirish01@gmail.co | yes                         | 21     | North University           | Male      |
| 12/29/2022 15:40:42 | naveenrnaveen3gnail. Co   | yes                         | 20     | Banglore north university  | Male      |
| 12/29/2022 15:44:32 | rshekarreddy56@gmail.co   | yes                         | 22     | Banglore North University  | Female    |
| 12/29/2022 15:45:04 | hsvamshi913@gmail.com     | yes                         | 19     | Bangalore North Universit  | Male      |
| 12/29/2022 15:45:31 | same78565@gmail.com       | yes                         | 19     | Banglore north University  | Male      |
| 12/29/2022 15:45:39 | satish.ns8431@gmail.con   | yes                         | 19     | Bengalore north university | Male      |
| 12/29/2022 15:45:39 | almasbanuallu761@gmai     | yes                         | 19     | The National Degree Col    | Female    |
| 12/29/2022 15:46:04 | knnayana667@gmail.com     | yes                         | 18     | Bangalore north university | Female    |
| 12/29/2022 15:46:13 | prakashbhanu1810@gma      | No                          | 20     | Banglore north University  | Female    |