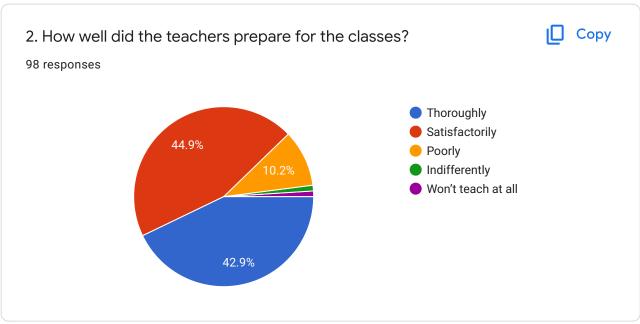

| E)What Degree Program | F)What programme are y | 1.How much of the syllab | 2. How well did the teach | 3.how well were the teac | h 4.The teacher's approa |
|-----------------------|------------------------|--------------------------|---------------------------|--------------------------|--------------------------|
| Bachelor's            | commerce               | 85 to 100%               | Thoroughly                | always                   | excellent                |
| Bachelor's            | commerce               | 70 to 84%                | satisfactorily            | just satisfactorily      | Good                     |
| Bachelor's            | science                | 85 to 100%               | Thoroughly                | always                   | excellent                |
| Bachelor's            | commerce               | 70 to 84%                | Thoroughly                | always                   | excellent                |
| Bachelor's            | commerce               | 70 to 84%                | satisfactorily            | Sometimes                | Good                     |
| Bachelor's            | commerce               | 85 to 100%               | satisfactorily            | always                   | excellent                |
| Bachelor's            | commerce               | 85 to 100%               | satisfactorily            | always                   | very good                |
| Bachelor's            | commerce               | 85 to 100%               | satisfactorily            | always                   | very good                |
| Bachelor's            | commerce               | 70 to 84%                | Thoroughly                | always                   | very good                |
| Bachelor's            |                        | 70 to 84%                | satisfactorily            | always                   | excellent                |
| Bachelor's            | science                | 55 to 69%                | satisfactorily            | Sometimes                | Good                     |
| Bachelor's            | science                | 55 to 69%                | satisfactorily            | Sometimes                | very good                |
| Other                 | commerce               | 55 to 69%                | satisfactorily            | always                   | Good                     |
| Bachelor's            | science                | 70 to 84%                | satisfactorily            | always                   | Good                     |
| Bachelor's            | commerce               | 85 to 100%               | Thoroughly                | always                   | excellent                |
| Bachelor's            | commerce               | 30 to 54%                | won't teach at all        | very pooor               | Good                     |
| Bachelor's            | commerce               | 55 to 69%                | poorly                    | Sometimes                | Good                     |
| Bachelor's            | commerce               | 70 to 84%                | Thoroughly                | always                   | very good                |
| Bachelor's            | science                | 85 to 100%               | Thoroughly                | always                   | excellent                |
| Bachelor's            | science                | 85 to 100%               | satisfactorily            | always                   | excellent                |
| Bachelor's            | science                | 70 to 84%                | satisfactorily            | always                   | very good                |
| Bachelor's            | commerce               | 85 to 100%               | Thoroughly                | always                   | excellent                |
| Bachelor's            | commerce               | 30 to 54%                | satisfactorily            | always                   | very good                |
| Bachelor's            | commerce               | 85 to 100%               | satisfactorily            | always                   | very good                |
| Bachelor's            | science                | 85 to 100%               | satisfactorily            | always                   | excellent                |
| Bachelor's            | commerce               | 85 to 100%               | Thoroughly                | always                   | excellent                |
| Bachelor's            | commerce               | 85 to 100%               | satisfactorily            | always                   | Good                     |
| Other                 | commerce               | 70 to 84%                | satisfactorily            | Sometimes                | Good                     |
| Bachelor's            | science                | 70 to 84%                | satisfactorily            | always                   | very good                |
| Bachelor's            | commerce               | 30 to 54%                | Thoroughly                | Sometimes                | very good                |

| E)What Degree Program | F)What programme are y | 1.How much of the syllal | 2. How well did the teach | 3.how well were the teac | 4.The teacher's approa |
|-----------------------|------------------------|--------------------------|---------------------------|--------------------------|------------------------|
| Bachelor's            | commerce               | 70 to 84%                | satisfactorily            | just satisfactorily      | Good                   |
| Bachelor's            | professional           | 85 to 100%               | Thoroughly                | always                   | excellent              |
| Bachelor's            | Arts                   | 30 to 54%                | satisfactorily            | always                   | very good              |
| Bachelor's            | commerce               | 30 to 54%                | poorly                    | just satisfactorily      | Good                   |
| Bachelor's            | Arts                   | 85 to 100%               | Thoroughly                | always                   | very good              |
| Other                 | science                | 70 to 84%                | Thoroughly                | always                   | Good                   |
| Bachelor's            | commerce               | 55 to 69%                | Thoroughly                | always                   | excellent              |
| Bachelor's            | commerce               | 70 to 84%                | satisfactorily            | always                   | very good              |
| Bachelor's            | commerce               | 70 to 84%                | satisfactorily            | just satisfactorily      | excellent              |
| Bachelor's            | science                | 85 to 100%               | satisfactorily            | always                   | excellent              |
| Bachelor's            | commerce               | 55 to 69%                | satisfactorily            | always                   | very good              |
| Bachelor's            |                        | 55 to 69%                | satisfactorily            | always                   | very good              |
| Bachelor's            | commerce               | 30 to 54%                | satisfactorily            | always                   | excellent              |
| Bachelor's            | commerce               | 85 to 100%               | satisfactorily            | always                   | excellent              |
| Bachelor's            | professional           | 85 to 100%               | Thoroughly                | always                   | excellent              |
| Bachelor's            | commerce               | 55 to 69%                | satisfactorily            | Sometimes                | Good                   |
| Master's              | science                | 55 to 69%                | satisfactorily            | Sometimes                | Good                   |
| Bachelor's            | commerce               | 85 to 100%               | satisfactorily            | always                   | very good              |
| Other                 | commerce               | 70 to 84%                | satisfactorily            | always                   | very good              |
| Bachelor's            | science                | 55 to 69%                | Thoroughly                | always                   | excellent              |
| Bachelor's            | commerce               | 85 to 100%               | satisfactorily            | always                   | excellent              |
| Bachelor's            | Arts                   | 55 to 69%                | satisfactorily            | just satisfactorily      | Good                   |
| Bachelor's            | science                | 55 to 69%                | satisfactorily            | always                   | Good                   |
| Bachelor's            | science                | 85 to 100%               | Thoroughly                | always                   | excellent              |
| Bachelor's            | commerce               | 70 to 84%                | satisfactorily            | always                   | excellent              |
| Master's              | commerce               | 70 to 84%                | satisfactorily            | Sometimes                | Good                   |
| Bachelor's            |                        | 85 to 100%               | Thoroughly                | always                   | excellent              |
| Bachelor's            | science                | 70 to 84%                | satisfactorily            | just satisfactorily      | very good              |
| Bachelor's            | science                | 55 to 69%                | Thoroughly                | always                   | excellent              |
| Bachelor's            | science                | 85 to 100%               | Thoroughly                | always                   | excellent              |