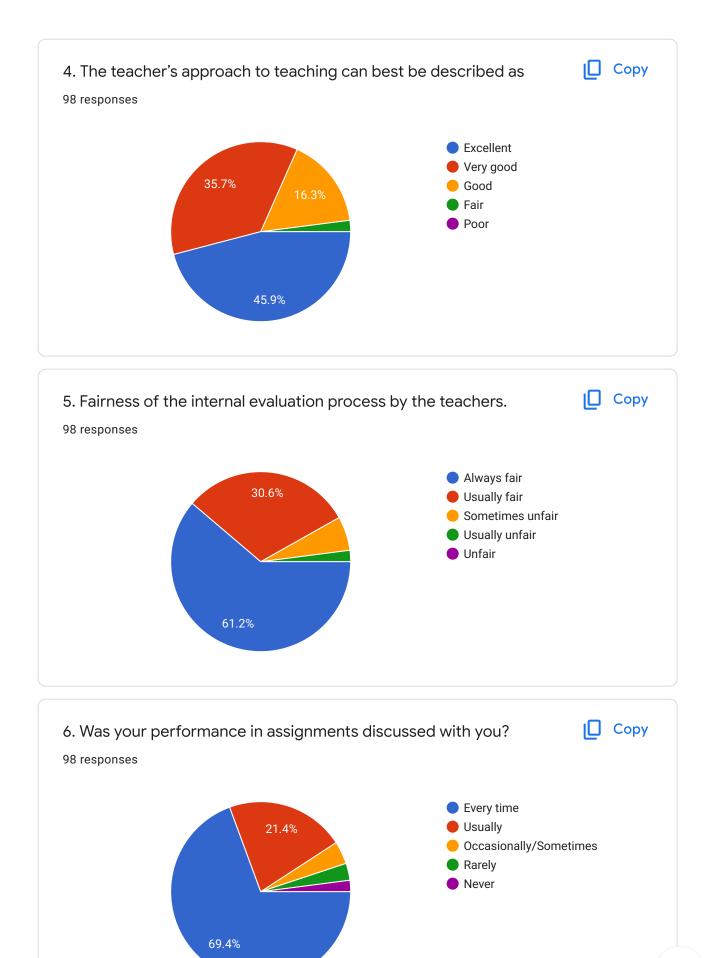

| 5.Fairness of the internal | 6.Was your performance | 7.The institute takes activ | 8.The teaching and mento | 9.The institution provides | 10.Teachers inform you a |
|----------------------------|------------------------|-----------------------------|--------------------------|----------------------------|--------------------------|
| always fair                | every time             | regularly                   | very well                | agree                      | every time               |
| always fair                | every time             | regularly                   | very well                | strongly agree             | every time               |
| always fair                | every time             | never                       | moderately               | strongly agree             | every time               |
| always fair                | every time             | regularly                   | significantly            | neutral                    | every time               |
| always fair                | every time             | regularly                   | very well                | strongly agree             | every time               |
| always fair                | every time             | regularly                   | significantly            | strongly agree             | every time               |
| always fair                | every time             | regularly                   | very well                | agree                      | usually                  |
| Sometimes unfair           | every time             | sometimes                   | not at all               | strongly agree             | occasionally             |
| always fair                | every time             | regularly                   | significantly            | agree                      | every time               |
| Sometimes unfair           | every time             | regularly                   | significantly            | strongly agree             | every time               |
| usually fair               | every time             | sometimes                   | moderately               | strongly agree             | usually                  |
| always fair                | every time             | regularly                   | very well                | agree                      | every time               |
| always fair                | every time             | regularly                   | very well                | agree                      | every time               |
| always fair                | every time             | regularly                   | significantly            | strongly agree             | every time               |
| always fair                | every time             | regularly                   | very well                | agree                      | every time               |
| always fair                | every time             | regularly                   | very well                | agree                      | every time               |
| always fair                | every time             | rarely                      | moderately               | agree                      | every time               |
| always fair                | every time             | regularly                   | significantly            | strongly agree             | every time               |
| always fair                | usually                | rarely                      | significantly            | agree                      | usually                  |
| usually fair               | usually                | sometimes                   | moderately               | disagree                   | usually                  |
| always fair                | every time             | regularly                   | significantly            | strongly agree             | every time               |
| always fair                | every time             | regularly                   | very well                | strongly agree             | usually                  |
| usually fair               | usually                | sometimes                   | very well                | agree                      | usually                  |
| Sometimes unfair           | every time             | regularly                   | significantly            | strongly agree             | usually                  |
| usually fair               | usually                | regularly                   | significantly            | agree                      | usually                  |
| usually fair               | every time             | often                       | significantly            | neutral                    | every time               |
| always fair                | every time             | regularly                   | significantly            | strongly agree             | every time               |
| Sometimes unfair           | usually                | often                       | significantly            | strongly disagree          | rarely                   |
| always fair                | every time             | regularly                   | significantly            | strongly agree             | every time               |
| always fair                | every time             | regularly                   | significantly            | agree                      | every time               |