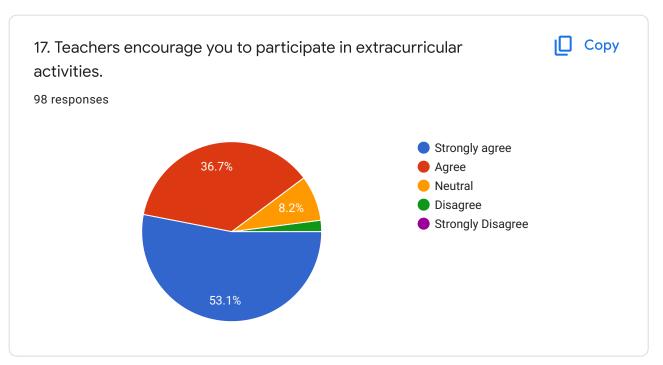

| 17.Teachers encourage v | 18.Efforts are made by th | 19.what percentage of tea |                   | 21 give three observation/suggestions to improve the   |
|-------------------------|---------------------------|---------------------------|-------------------|--------------------------------------------------------|
| agree                   | To a great extent         | above 90%                 | strongly agree    | Good                                                   |
| strongly agree          | To a great extent         | 70-80%                    | strongly agree    | All good                                               |
| strongly agree          | To a great extent         | above 90%                 | strongly agree    | Good                                                   |
| strongly agree          | To a great extent         | above 90%                 | strongly agree    | All very well                                          |
| strongly agree          | To a great extent         | above 90%                 | strongly agree    | Not bad                                                |
| strongly agree          | To a great extent         | above 90%                 | strongly agree    | Not bad                                                |
| strongly agree          | To a great extent         | 30-49%                    | strongly agree    | We don't have projector                                |
| agree                   | very little               | 50-69%                    | strongly disagree | Compleat the syllabus                                  |
| agree                   | To a great extent         | above 90%                 | strongly agree    | Explain two three times                                |
| strongly agree          | To a great extent         | below 29%                 | agree             | Teachers are Need to maintain silence in class         |
| agree                   | moderate                  | above 90%                 | agree             | cunducting cultural events,                            |
| agree                   | To a great extent         | 70-80%                    | agree             | Onether labrari                                        |
| strongly agree          | To a great extent         | above 90%                 | agree             | lam no observation                                     |
| strongly agree          | To a great extent         | above 90%                 | strongly agree    | More communication with students                       |
| strongly agree          | To a great extent         | 50-69%                    | strongly agree    | Do not underestimate the normal students               |
| agree                   | moderate                  | 70-80%                    | agree             | Good                                                   |
| strongly agree          | moderate                  | 50-69%                    | agree             | Good                                                   |
| strongly agree          | To a great extent         | above 90%                 | strongly agree    | Understand the student mind set atleast some time      |
| strongly agree          | moderate                  | 50-69%                    | agree             | Nothing                                                |
| neutral                 | moderate                  | 50-69%                    | agree             | Cleaning,time maintenance for class                    |
| strongly agree          | To a great extent         | below 29%                 | strongly agree    | Good institution ever                                  |
| strongly agree          | To a great extent         | 70-80%                    | strongly agree    | Exllent teaching in our collage                        |
| agree                   | moderate                  | above 90%                 | agree             | Conducting cultural events, field visit, sports events |
| agree                   | moderate                  | 50-69%                    | strongly agree    | Good teachers, clear all doutes, give all the opportu  |
| agree                   | moderate                  | 50-69%                    | agree             | Good                                                   |
| agree                   | very little               | 70-80%                    | neutral           | S                                                      |
| strongly agree          | To a great extent         | 70-80%                    | strongly agree    | Nothing to say, all okay                               |
| strongly disagree       | To a great extent         | above 90%                 | agree             | A                                                      |
| strongly agree          | To a great extent         | 50-69%                    | strongly agree    | Nice teaching                                          |
| agree                   | moderate                  | above 90%                 | agree             | Provide lab facilities,                                |

| 17.Teachers encourage y | 18.Efforts are made by the | 19.what percentage of tea |                | 21.give three observation/suggestions to improve the      |
|-------------------------|----------------------------|---------------------------|----------------|-----------------------------------------------------------|
| strongly agree          | To a great extent          | above 90%                 | strongly agree | all are excellent in our college                          |
| agree                   | moderate                   | 50-69%                    | agree          | Good                                                      |
| strongly agree          | To a great extent          | above 90%                 | strongly agree | ntg                                                       |
| strongly agree          | moderate                   | below 29%                 | agree          | Good cateen facility, There is no proper sitting facility |
| strongly agree          | To a great extent          | below 29%                 | agree          | Have to improve more                                      |
| agree                   | To a great extent          | 70-80%                    | strongly agree | Yes                                                       |
| strongly agree          | To a great extent          | 70-80%                    | strongly agree | Yes                                                       |
| agree                   | moderate                   | 30-49%                    | agree          | #Identify the students weakness and correct it#a          |
| strongly agree          | moderate                   | 50-69%                    | agree          | Nothing                                                   |
| strongly agree          | To a great extent          | above 90%                 | strongly agree | A rural area is the best college of national degree co    |
| agree                   | some what                  | 50-69%                    | neutral        | Teaching level should be improved and approaching         |
| neutral                 | moderate                   | 50-69%                    | agree          | Nothing                                                   |
| agree                   | moderate                   | 50-69%                    | agree          | Teaching                                                  |
| agree                   | very little                | below 29%                 | agree          | Time maintaince                                           |
| strongly agree          | To a great extent          | 70-80%                    | strongly agree | To improve extra culture activities                       |
| agree                   | not at all                 | 30-49%                    | neutral        | Study                                                     |
| neutral                 | some what                  | 50-69%                    | neutral        | Ok                                                        |
| strongly agree          | To a great extent          | 70-80%                    | strongly agree | No suggestions regarding institution                      |
| strongly agree          | To a great extent          | above 90%                 | strongly agree | Too good, gathering more knowledge, exlent in cultu       |
| neutral                 | To a great extent          | 70-80%                    | strongly agree | Very good                                                 |
| strongly agree          | moderate                   | 70-80%                    | agree          | Nice                                                      |
| strongly agree          | To a great extent          | above 90%                 | strongly agree | Super clg                                                 |
| agree                   | To a great extent          | 30-49%                    | agree          | Well experience                                           |
| strongly agree          | To a great extent          | 50-69%                    | agree          | Improve communication skills                              |
| agree                   | To a great extent          | 70-80%                    | strongly agree | Excellent                                                 |
| strongly agree          | To a great extent          | above 90%                 | strongly agree | 1 in this institute teaching was excellent and good at    |
| agree                   | very little                | 50-69%                    | agree          | University not a successful work like results certain t   |
| neutral                 | very little                | 70-80%                    | neutral        | Treat all r equal, stay friendly,                         |
| strongly agree          | To a great extent          | 70-80%                    | agree          | 1. Teachers are always helping and kind 2. Staff play     |
| strongly agree          | moderate                   | 30-49%                    | agree          | 1. Some teachers need to change their way of teach        |