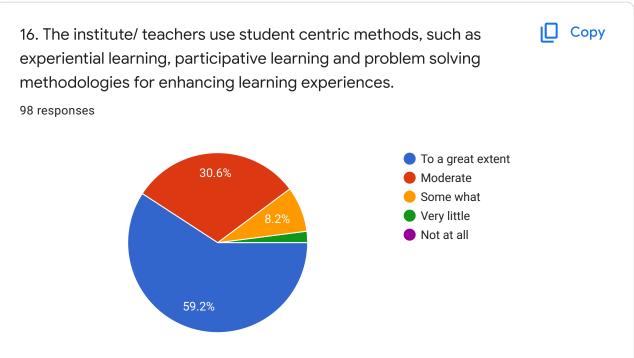

| 11. Your mentor does a ne | 2 12.The teachers illustrate | 13.The teachers identify v | 14.Teachers are able to id | 15.The institution makes | 16.The institute/teachers |
|---------------------------|------------------------------|----------------------------|----------------------------|--------------------------|---------------------------|
| Every time                | Every time                   | Fully                      | Every Time                 | Agree                    | to a great extent         |
| Every time                | Every time                   | Fully                      | Every Time                 | strongly agree           | to a great extent         |
| Every time                | very time                    | Fully                      | Every Time                 | strongly agree           | to a great extent         |
| Every time                | very time                    | Fully                      | Every Time                 | Agree                    | moderate                  |
| Every time                | Every time                   | Fully                      | Every Time                 | Agree                    | to a great extent         |
| Usually                   | very time                    | Fully                      | Every Time                 | strongly agree           | to a great extent         |
| Occasionally/Sometimes    | Every time                   | Partially                  | Usually                    | Agree                    | moderate                  |
| Every time                | Every time                   | Reasonably                 | Occasionally               | Agree                    | very little               |
| Every time                | very time                    | Fully                      | Every Time                 | Agree                    | moderate                  |
| Every time                | usually                      | Fully                      | Every Time                 | Agree                    | to a great extent         |
| Every time                | very time                    | Reasonably                 | Every Time                 | Agree                    | moderate                  |
| Every time                | very time                    | Fully                      | Every Time                 | Agree                    | to a great extent         |
| Every time                | Every time                   | Fully                      | Usually                    | Agree                    | to a great extent         |
| Every time                | very time                    | Fully                      | Every Time                 | strongly agree           | to a great extent         |
| Usually                   | very time                    | Fully                      | Usually                    | strongly agree           | to a great extent         |
| Usually                   | Every time                   | Fully                      | Usually                    | Agree                    | moderate                  |
| Usually                   | very time                    | Fully                      | Every Time                 | strongly agree           | to a great extent         |
| Every time                | Every time                   | Fully                      | Every Time                 | strongly agree           | to a great extent         |
| Every time                | very time                    | Reasonably                 | Usually                    | strongly agree           | moderate                  |
| Occasionally/Sometimes    | usually                      | Partially                  | Usually                    | Agree                    | some what                 |
| Every time                | Every time                   | Fully                      | Every Time                 | strongly agree           | to a great extent         |
| Usually                   | never                        | Fully                      | Never                      | strongly agree           | to a great extent         |
| Usually                   | Every time                   | Reasonably                 | Usually                    | Agree                    | moderate                  |
| Every time                | usually                      | Reasonably                 | Usually                    | Agree                    | moderate                  |
| Usually                   | Every time                   | Reasonably                 | Usually                    | Agree                    | moderate                  |
| Usually                   | usually                      | Fully                      | Every Time                 | Neutral                  | moderate                  |
| Every time                | very time                    | Fully                      | Every Time                 | strongly agree           | to a great extent         |
| Usually                   | very time                    | Fully                      | Usually                    | Neutral                  | not at all                |
| Every time                | Every time                   | Fully                      | Every Time                 | strongly agree           | to a great extent         |
| Every time                | Every time                   | Fully                      | Occasionally               | Agree                    | moderate                  |

| 11. Your mentor does a ne | 2 12.The teachers illustrate | 13. The teachers identify y | 14.Teachers are able to id | 15.The institution makes | 16.The institute/teachers pative learning and proble |
|---------------------------|------------------------------|-----------------------------|----------------------------|--------------------------|------------------------------------------------------|
| Every time                | very time                    | Fully                       | Every Time                 | strongly agree           | to a great extent                                    |
| Usually                   | usually                      | Reasonably                  | Usually                    | Agree                    | moderate                                             |
| Every time                | very time                    | Fully                       | Every Time                 | strongly agree           | to a great extent                                    |
| Usually                   | Every time                   | Partially                   | Rarely                     | Agree                    | moderate                                             |
| Occasionally/Sometimes    | Every time                   | Reasonably                  | Occasionally               | Agree                    | not at all                                           |
| Usually                   | usually                      | Fully                       | Every Time                 | strongly agree           | to a great extent                                    |
| Usually                   | usually                      | Fully                       | Every Time                 | strongly agree           | to a great extent                                    |
| Usually                   | Every time                   | Reasonably                  | Usually                    | Neutral                  | moderate                                             |
| Every time                | very time                    | Reasonably                  | Usually                    | strongly agree           | moderate                                             |
| Every time                | Every time                   | Fully                       | Every Time                 | strongly agree           | to a great extent                                    |
| Occasionally/Sometimes    | Every time                   | Reasonably                  | Occasionally               | Agree                    | moderate                                             |
| Occasionally/Sometimes    | usually                      | Reasonably                  | Usually                    | Agree                    | some what                                            |
| Occasionally/Sometimes    | usually                      | Reasonably                  | Usually                    | Agree                    | moderate                                             |
| Every time                | usually                      | Fully                       | Usually                    | Agree                    | very little                                          |
| Every time                | very time                    | Fully                       | Every Time                 | strongly agree           | to a great extent                                    |
| Usually                   | usually                      | Reasonably                  | Usually                    | Agree                    | some what                                            |
| rarely                    | usually                      | Slightly                    | Occasionally               | Neutral                  | some what                                            |
| Every time                | very time                    | Fully                       | Every Time                 | strongly agree           | to a great extent                                    |
| Every time                | Every time                   | Fully                       | Every Time                 | strongly agree           | to a great extent                                    |
| Usually                   | usually                      | Partially                   | Every Time                 | Neutral                  | moderate                                             |
| Every time                | Every time                   | Reasonably                  | Usually                    | strongly agree           | to a great extent                                    |
| Every time                | very time                    | Fully                       | Every Time                 | strongly agree           | to a great extent                                    |
| Every time                | usually                      | Fully                       | Rarely                     | strongly agree           | moderate                                             |
| Usually                   | Every time                   | Fully                       | Every Time                 | Agree                    | moderate                                             |
| Usually                   | Every time                   | Fully                       | Every Time                 | strongly agree           | to a great extent                                    |
| Every time                | Every time                   | Fully                       | Every Time                 | strongly agree           | to a great extent                                    |
| Occasionally/Sometimes    | Every time                   | Partially                   | Usually                    | Agree                    | moderate                                             |
| Occasionally/Sometimes    | usually                      | Partially                   | Rarely                     | Neutral                  | some what                                            |
| Usually                   | Every time                   | Fully                       | Usually                    | strongly agree           | to a great extent                                    |
| i don't have a mentor     | usually                      | Reasonably                  | Occasionally               | Agree                    | moderate                                             |