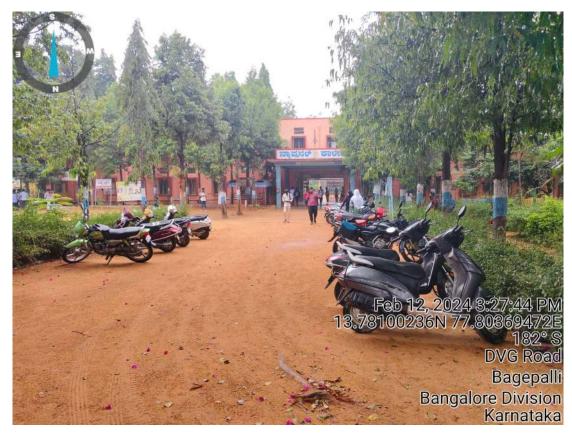

E-mail: nationaldegreecollegebagepalli@gmail.com

Vehicle Parking Area

THE NATIONAL DEGREE COLLEGE DEGEPALLI-561, 207.

CHICKABALLAPURA DISTRICT, PIN 561 207

Permanently Affiliated to Bangalore North University & Re-Accredited 'B+' Grade by NAAC