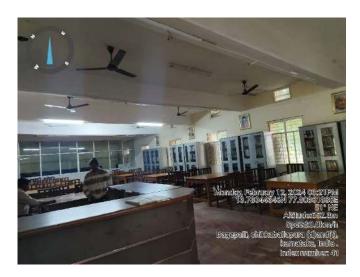

Library (Reference Room)

THE NATIONAL DEGREE COLLEGE

USGEPALLI-561, 207.

CHICKABALLAPURA DISTRICT, PIN 561 207

Permanently Affiliated to Bangalore North University & Re-Accredited 'B+' Grade by NAAC

E-mail: nationaldegreecollegebagepalli@gmail.com