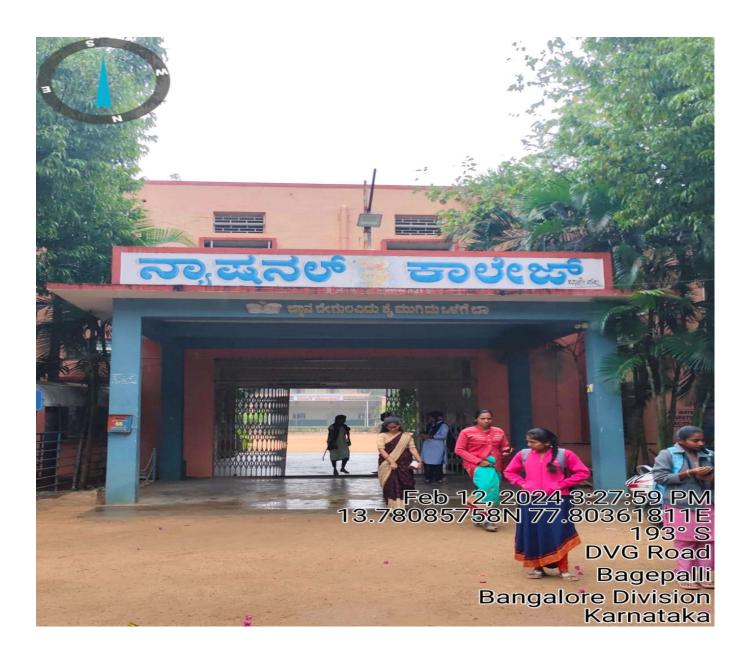

Entrance Gate of The National Degree College Bagepalli

THE NATIONAL DEGREE COLLEGE USGEPALLI-561 207.

CHICKABALLAPURA DISTRICT, PIN 561 207

Permanently Affiliated to Bangalore North University & Re-Accredited 'B+' Grade by NAAC