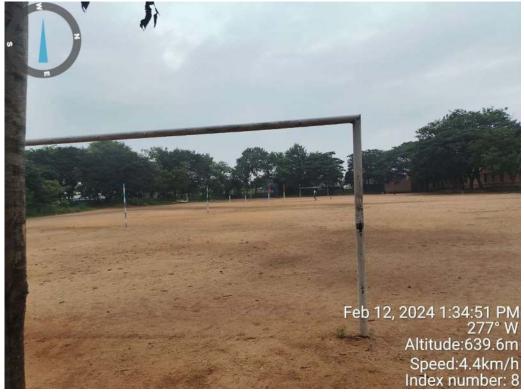

**Play Ground** 

THE NATIONAL DEGREE COLLEGE
USGEPALLI-561 207.

CHICKABALLAPURA DISTRICT, PIN 561 207

Permanently Affiliated to Bangalore North University & Re-Accredited 'B+' Grade by NAAC

E-mail: nationaldegreecollegebagepalli@gmail.com