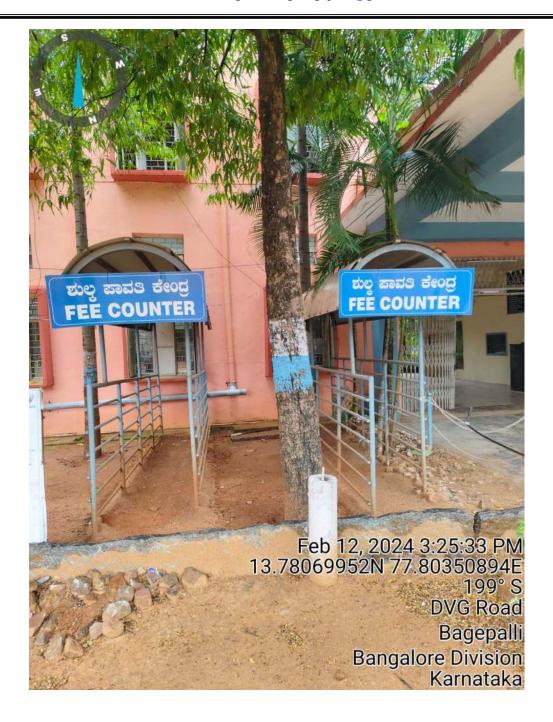

E-mail: <u>nationaldegreecollegebagepalli@gmail.com</u>

Fee Counter

THE NATIONAL DEGREE COLLEGE DEGEPALLI-561 207.

CHICKABALLAPURA DISTRICT, PIN 561 207

Permanently Affiliated to Bangalore North University & Re-Accredited 'B+' Grade by NAAC