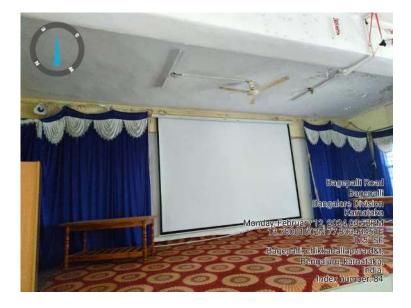

E-mail: nationaldegreecollegebagepalli@gmail.com

Seminar Hall

THE NATIONAL DEGREE COLLEGE USEPALLI-561, 207.

CHICKABALLAPURA DISTRICT, PIN 561 207

Permanently Affiliated to Bangalore North University & Re-Accredited 'B+' Grade by NAAC