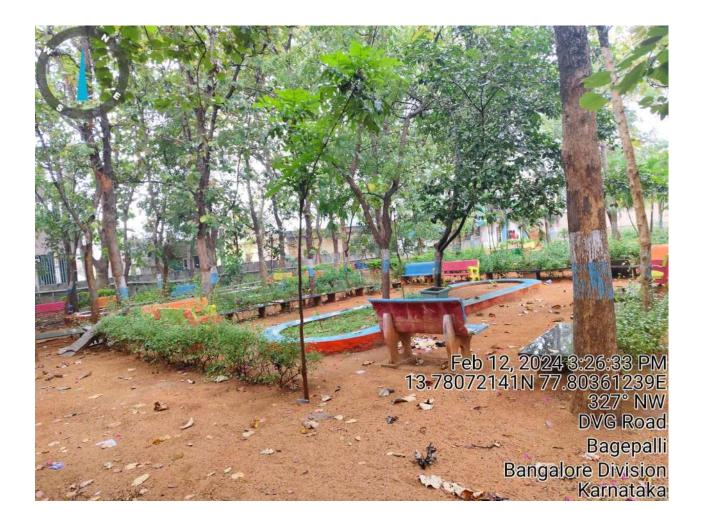

E-mail: nationaldegreecollegebagepalli@gmail.com

Outdoor Park in college

PRINCIPAL
THE NATIONAL DEGREE COLLEGE
DEGEPALLI-561 207.

CHICKABALLAPURA DISTRICT, PIN 561 207

Permanently Affiliated to Bangalore North University & Re-Accredited 'B+' Grade by NAAC