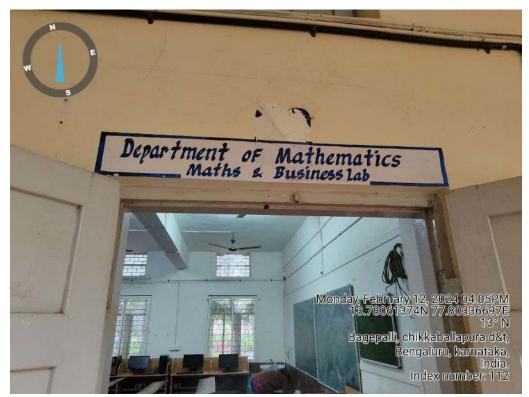

E-mail: nationaldegreecollegebagepalli@gmail.com

Department of Mathematics and Business Lab PRINCIPAL THE NATIONAL DEGREE COLLEGE

CHICKABALLAPURA DISTRICT, PIN 561 207

Permanently Affiliated to Bangalore North University & Re-Accredited 'B+' Grade by NAAC