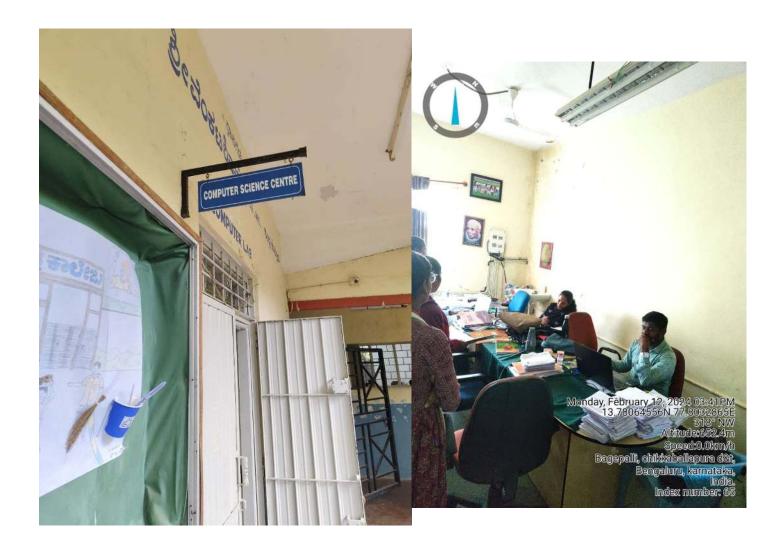

E-mail: nationaldegreecollegebagepalli@gmail.com

**Department Of Computer Science** 

THE NATIONAL DEGREE COLLEGE DESERALLI-561 207.

CHICKABALLAPURA DISTRICT, PIN 561 207

Permanently Affiliated to Bangalore North University & Re-Accredited 'B+' Grade by NAAC

**Department of Computer Science** 

THE NATIONAL DEGREE COLLEGE OF SEPALU-561 207.

CHICKABALLAPURA DISTRICT, PIN 561 207

Permanently Affiliated to Bangalore North University & Re-Accredited 'B+' Grade by NAAC