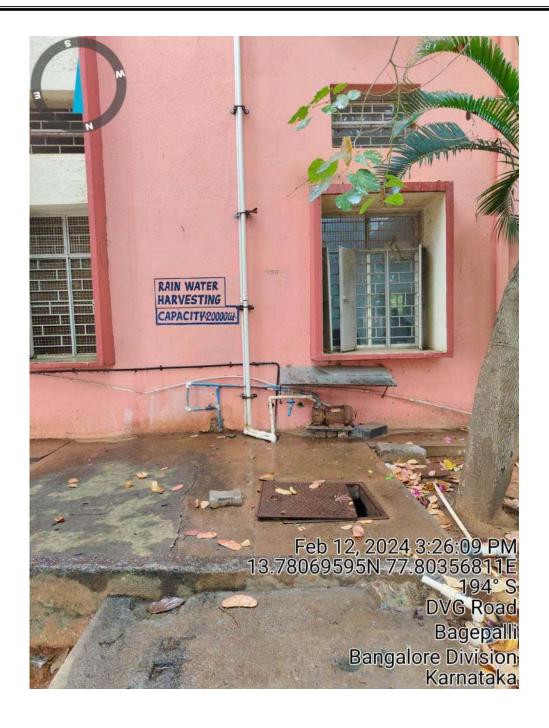

E-mail: nationaldegreecollegebagepalli@gmail.com

Rain Water Harvesting

THE NATIONAL DEGREE COLLEGE
USGEPALLI-561, 207.

CHICKABALLAPURA DISTRICT, PIN 561 207

Permanently Affiliated to Bangalore North University & Re-Accredited 'B+' Grade by NAAC