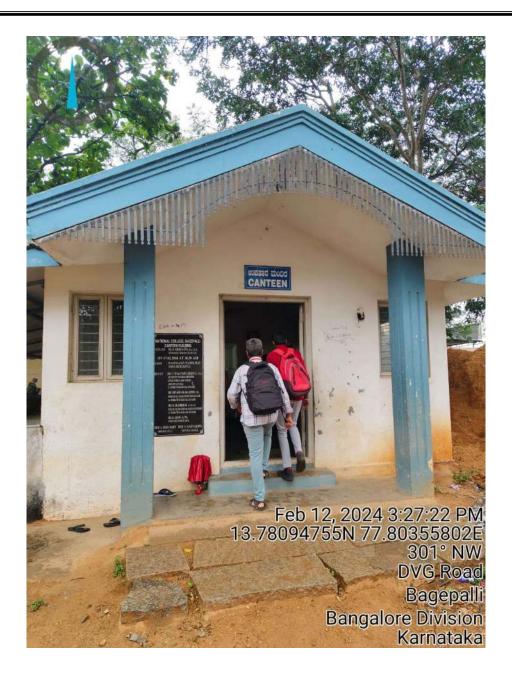

E-mail: nationaldegreecollegebagepalli@gmail.com

Canteen

THE NATIONAL DEGREE COLLEGE USGEPALLI-561 207.

CHICKABALLAPURA DISTRICT, PIN 561 207

Permanently Affiliated to Bangalore North University & Re-Accredited 'B+' Grade by NAAC