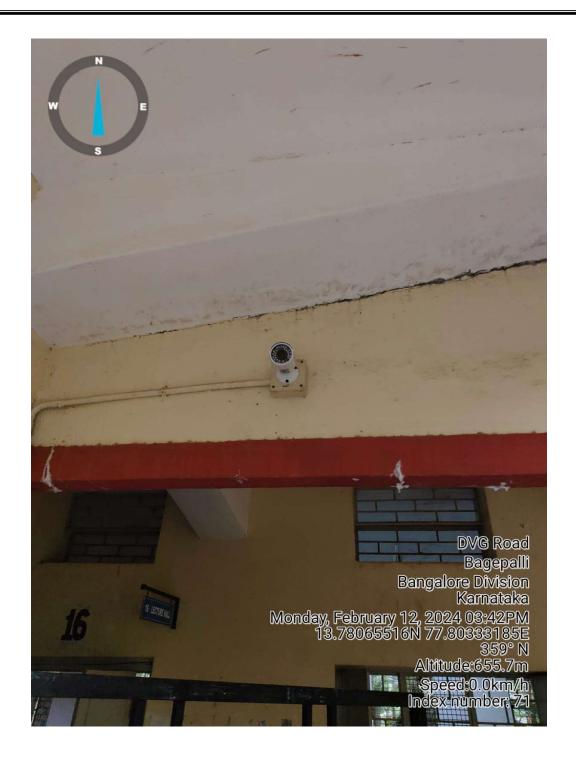

E-mail: nationaldegreecollegebagepalli@gmail.com

**CCTV** camera

THE NATIONAL DEGREE COLLEGE USGEPALLI-561 207.

CHICKABALLAPURA DISTRICT, PIN 561 207

Permanently Affiliated to Bangalore North University & Re-Accredited 'B+' Grade by NAAC