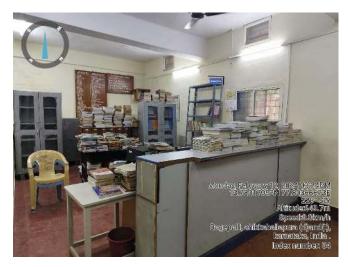

Library (Reference Room)

THE NATIONAL DEGREE COLLEGE

USGEPALLI-561, 207.

CHICKABALLAPURA DISTRICT, PIN 561 207

Permanently Affiliated to Bangalore North University & Re-Accredited 'B+' Grade by NAAC

E-mail: nationaldegreecollegebagepalli@gmail.com